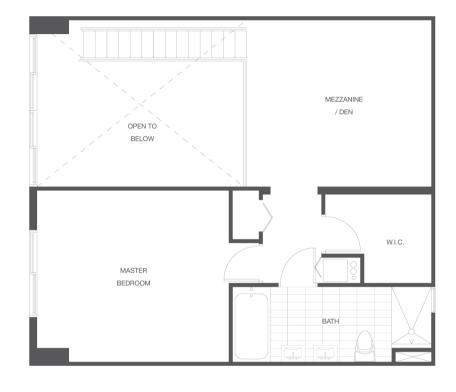

## TH2 3 BEDROOM / 3 BATHROOM + DEN

| Interior Space | 2095 ft2 / 195 m2 |
|----------------|-------------------|
| Balcony Space  | 413 ft2 / 38 m2   |

UPPER

LOWER

Residence Features

Abundant garden views Oversized nearly 10' deep lanai area Walk-in closet in master bedroom Two story ceiling height in main living area Open living-dining/great room layout Energy-efficient tinted windows and sliding glass doors High-efficiency air-conditioning and heating units

# TH2 3 BEDROOM / 3 BATHROOM + DEN

| Interior Space | 2095 ft2 / 195 m2 |
|----------------|-------------------|
| Balcony Space  | 413 ft2 / 38 m2   |

**Residence Features** 

Abundant garden views Oversized nearly 10' deep lanai area Walk-in closet in master bedroom Two story ceiling height in main living area Open living-dining/great room layout Energy-efficient tinted windows and sliding glass doors High-efficiency air-conditioning and heating units

### **Residence Features**

Abundant garden and/or city views Oversized nearly 10' deep lanai area Walk-in closet in master bedroom Two story ceiling height in main living area Open living-dining/great room layout Energy-efficient tinted windows and sliding glass doors High-efficiency air-conditioning and heating units

#### **Residence Features**

Abundant garden and/or city views Oversized nearly 10' deep lanai area Walk-in closet in master bedroom Two story ceiling height in main living area Open living-dining/great room layout Energy-efficient tinted windows and sliding glass doors High-efficiency air-conditioning and heating units