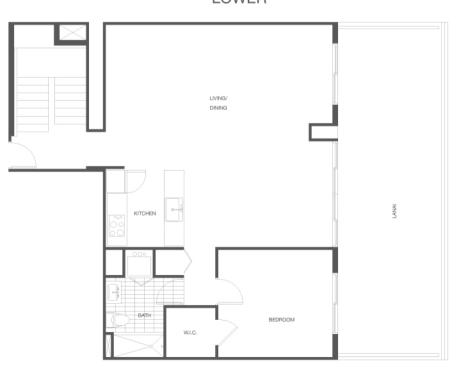

## TH2 3 BEDROOM / 3 BATHROOM + DEN

| Interior Space | 2095 ft2 / 195 m2 |
|----------------|-------------------|
| Balcony Space  | 413 ft2 / 38 m2   |

UPPER

LOWER

Residence Features

Abundant garden views Oversized nearly 10' deep lanai area Walk-in closet in master bedroom Two story ceiling height in main living area Open living-dining/great room layout Energy-efficient tinted windows and sliding glass doors High-efficiency air-conditioning and heating units

### **Residence Features**

Abundant garden and/or city views Oversized nearly 10' deep lanai area Walk-in closet in master bedroom Two story ceiling height in main living area Open living-dining/great room layout Energy-efficient tinted windows and sliding glass doors High-efficiency air-conditioning and heating units