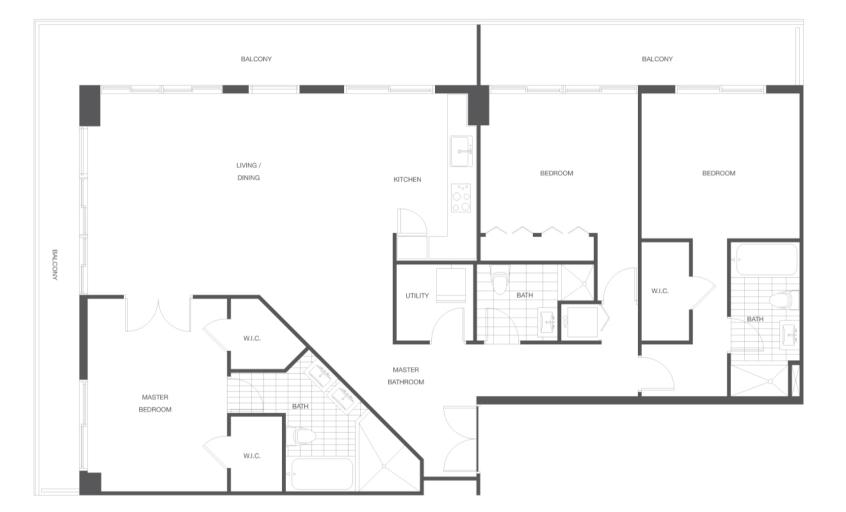

### 3 BEDROOM / 3 BATHROOM

 Interior Space
 1908 ft2 / 177 m2

 Balcony Space
 Varies from 476-610 ft2 / 44-57 m2

North Tower: Floors 37-39 South Tower: Floors 35-40

**Residence Features** 

Panoramic bay and/or city views Extra large up to 6' deep balconies with glass railings Walk-in closet in master bedroom High 9' plus ceilings Open living-dining/great room layout Energy-efficient tinted windows and sliding glass doors High-efficiency air-conditioning and heating units