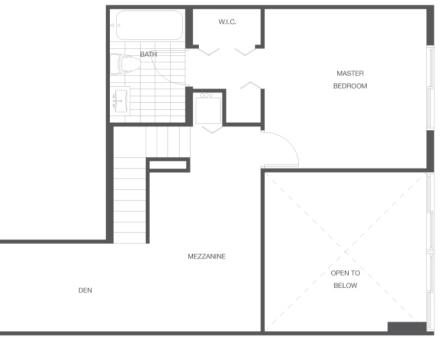

## TH2 3 BEDROOM / 3 BATHROOM + DEN

| Interior Space | 2095 ft2 / 195 m2 |
|----------------|-------------------|
| Balcony Space  | 413 ft2 / 38 m2   |

UPPER

LOWER

Residence Features

Abundant garden views Oversized nearly 10' deep lanai area Walk-in closet in master bedroom Two story ceiling height in main living area Open living-dining/great room layout Energy-efficient tinted windows and sliding glass doors High-efficiency air-conditioning and heating units

### UPPER

LOWER