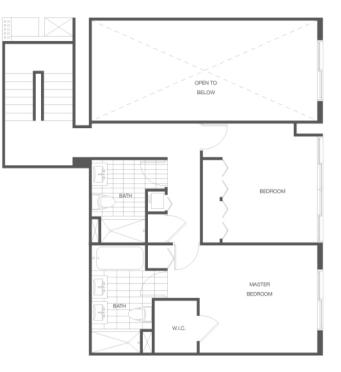

## TH2 3 BEDROOM / 3 BATHROOM + DEN

| Interior Space | 2095 ft2 / 195 m2 |
|----------------|-------------------|
| Balcony Space  | 413 ft2 / 38 m2   |

UPPER

LOWER

Residence Features

Abundant garden views Oversized nearly 10' deep lanai area Walk-in closet in master bedroom Two story ceiling height in main living area Open living-dining/great room layout Energy-efficient tinted windows and sliding glass doors High-efficiency air-conditioning and heating units

### **Residence Features**

Abundant garden and/or city views Oversized nearly 10' deep lanai area Walk-in closet in master bedroom Two story ceiling height in main living area Open living-dining/great room layout Energy-efficient tinted windows and sliding glass doors High-efficiency air-conditioning and heating units