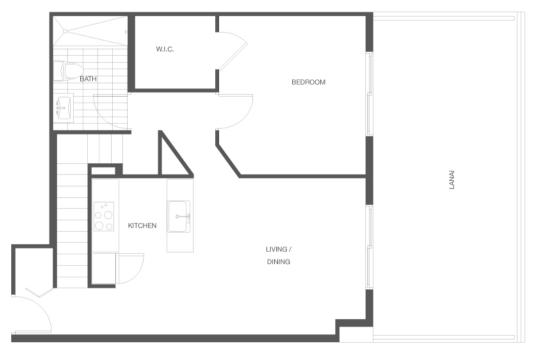

## TH4 2 BEDROOM / 2 BATHROOM + DEN

### TH-B (720-N)

| Interior Space | 1396 ft2 / 130 m2 |
|----------------|-------------------|
| Balcony Space  | 295 ft2 / 27 m2   |

#### TH-B (723-N)

| Interior Space | 1396 ft2 / 130 m2 |
|----------------|-------------------|
| Balcony Space  | 280 ft2 / 26 m2   |

#### **Residence Features**

Abundant city views Oversized nearly 10' deep lanai area Walk-in closet in master bedroom Two story ceiling height in main living area Open living-dining/great room layout Energy-efficient tinted windows and sliding glass doors High-efficiency air-conditioning and heating units