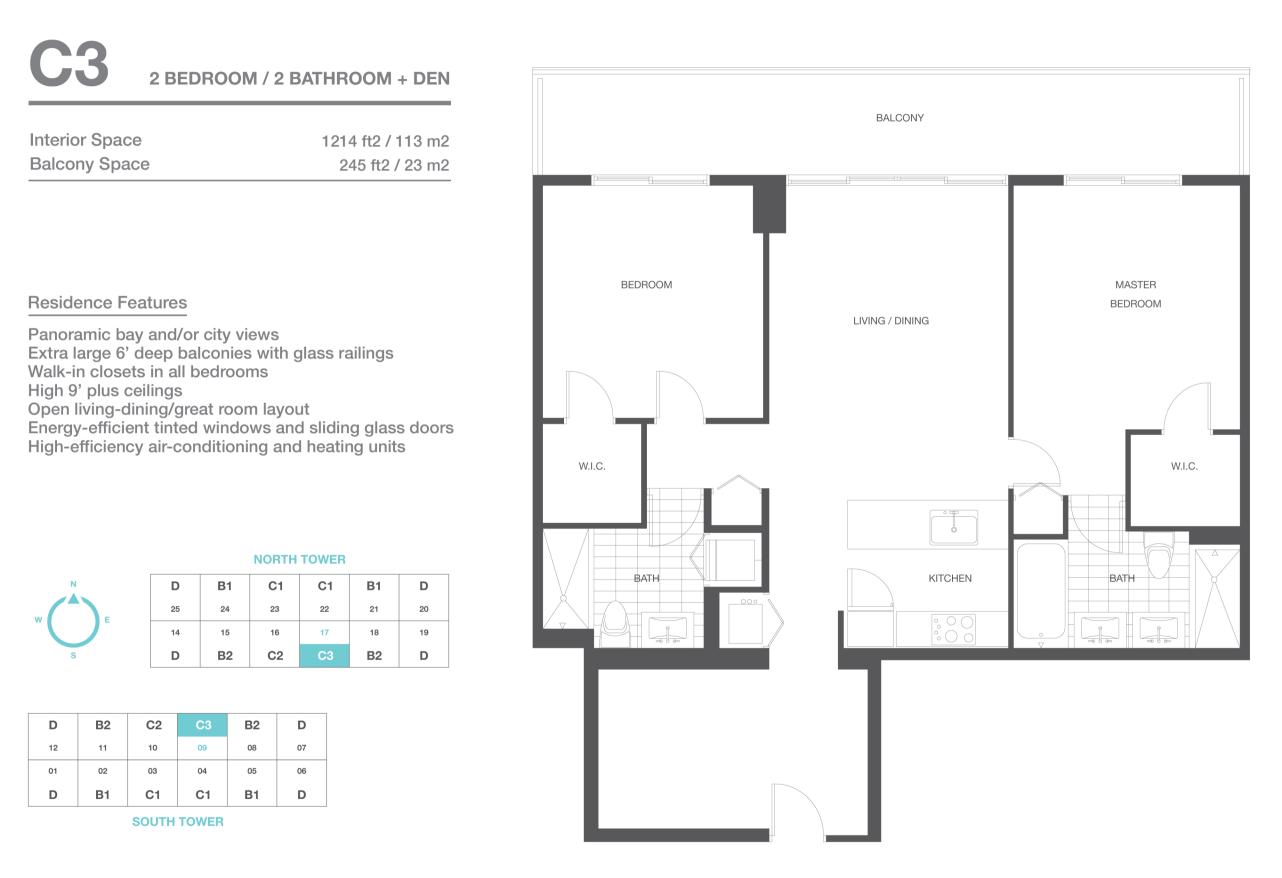

# 2 BEDROOM / 2 BATHROOM + DEN

### 2 BEDROOM / 2 BATHROOM + DEN

|   | NORTH TOWER |    |    |    |    |
|---|-------------|----|----|----|----|
|   | D           | B1 | C1 | C1 | E  |
| E | 25          | 24 | 23 | 22 | 20 |
| - | 14          | 15 | 16 | 17 | 19 |
|   | D           | B2 | C2 | C3 | E  |

SOUTH TOWER