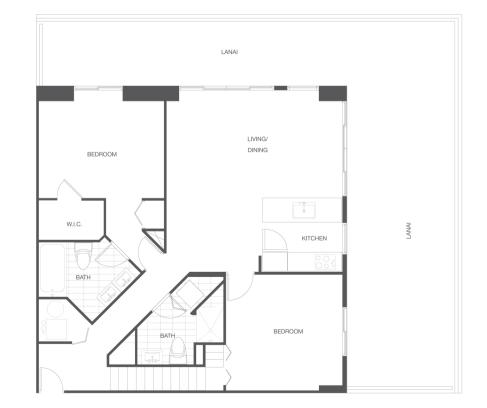

## TH2 3 BEDROOM / 3 BATHROOM + DEN

| Interior Space | 2095 ft2 / 195 m2 |
|----------------|-------------------|
| Balcony Space  | 413 ft2 / 38 m2   |

UPPER

LOWER

Residence Features

Abundant garden views Oversized nearly 10' deep lanai area Walk-in closet in master bedroom Two story ceiling height in main living area Open living-dining/great room layout Energy-efficient tinted windows and sliding glass doors High-efficiency air-conditioning and heating units

# TH2 3 BEDROOM / 3 BATHROOM + DEN

| Interior Space | 2095 ft2 / 195 m2 |
|----------------|-------------------|
| Balcony Space  | 413 ft2 / 38 m2   |

**Residence Features** 

Abundant garden views Oversized nearly 10' deep lanai area Walk-in closet in master bedroom Two story ceiling height in main living area Open living-dining/great room layout Energy-efficient tinted windows and sliding glass doors High-efficiency air-conditioning and heating units