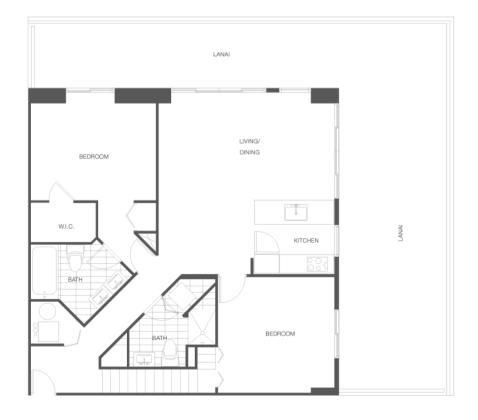

## TH2 3 BEDROOM / 3 BATHROOM + DEN

| Interior Space | 2095 ft2 / 195 m2 |
|----------------|-------------------|
| Balcony Space  | 413 ft2 / 38 m2   |

UPPER

LOWER

Residence Features

Abundant garden views Oversized nearly 10' deep lanai area Walk-in closet in master bedroom Two story ceiling height in main living area Open living-dining/great room layout Energy-efficient tinted windows and sliding glass doors High-efficiency air-conditioning and heating units

# TH2 3 BEDROOM / 3 BATHROOM + DEN

| Interior Space | 2095 ft2 / 195 m2 |
|----------------|-------------------|
| Balcony Space  | 413 ft2 / 38 m2   |

**Residence Features** 

Abundant garden views Oversized nearly 10' deep lanai area Walk-in closet in master bedroom Two story ceiling height in main living area Open living-dining/great room layout Energy-efficient tinted windows and sliding glass doors High-efficiency air-conditioning and heating units