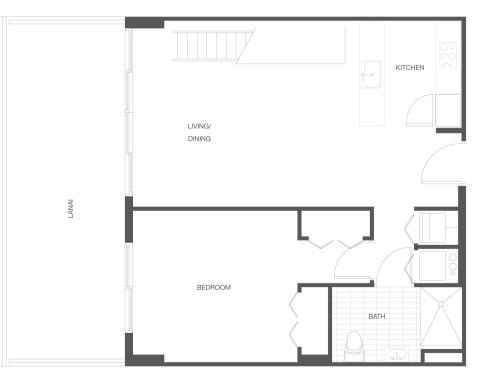

## TH2 3 BEDROOM / 3 BATHROOM + DEN

| Interior Space | 2095 ft2 / 195 m2 |
|----------------|-------------------|
| Balcony Space  | 413 ft2 / 38 m2   |

UPPER

LOWER

Residence Features

Abundant garden views Oversized nearly 10' deep lanai area Walk-in closet in master bedroom Two story ceiling height in main living area Open living-dining/great room layout Energy-efficient tinted windows and sliding glass doors High-efficiency air-conditioning and heating units

# TH2 3 BEDROOM / 3 BATHROOM + DEN

| Interior Space | 2095 ft2 / 195 m2 |
|----------------|-------------------|
| Balcony Space  | 413 ft2 / 38 m2   |

**Residence Features** 

Abundant garden views Oversized nearly 10' deep lanai area Walk-in closet in master bedroom Two story ceiling height in main living area Open living-dining/great room layout Energy-efficient tinted windows and sliding glass doors High-efficiency air-conditioning and heating units

### **Residence Features**

Abundant garden and/or city views Oversized nearly 10' deep lanai area Walk-in closet in master bedroom Two story ceiling height in main living area Open living-dining/great room layout Energy-efficient tinted windows and sliding glass doors High-efficiency air-conditioning and heating units

#### **Residence Features**

Abundant garden and/or city views Oversized nearly 10' deep lanai area Walk-in closet in master bedroom Two story ceiling height in main living area Open living-dining/great room layout Energy-efficient tinted windows and sliding glass doors High-efficiency air-conditioning and heating units