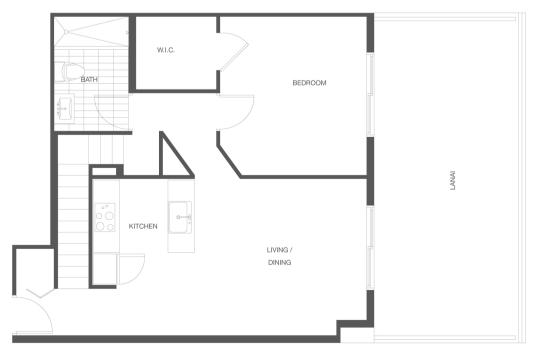

## TH4 2 BEDROOM / 2 BATHROOM + DEN

### TH-B (720-N)

| Interior Space | 1396 ft2 / 130 m2 |
|----------------|-------------------|
| Balcony Space  | 295 ft2 / 27 m2   |

#### TH-B (723-N)

| Interior Space | 1396 ft2 / 130 m2 |
|----------------|-------------------|
| Balcony Space  | 280 ft2 / 26 m2   |

#### **Residence Features**

Abundant city views Oversized nearly 10' deep lanai area Walk-in closet in master bedroom Two story ceiling height in main living area Open living-dining/great room layout Energy-efficient tinted windows and sliding glass doors High-efficiency air-conditioning and heating units