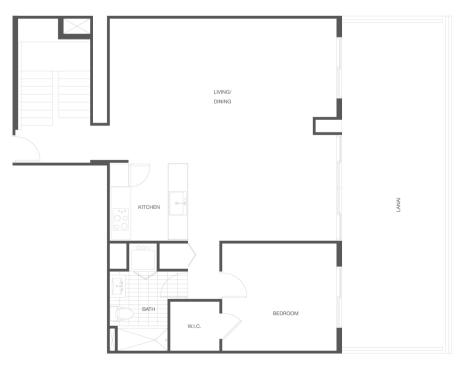

## TH2 3 BEDROOM / 3 BATHROOM + DEN

| Interior Space | 2095 ft2 / 195 m2 |
|----------------|-------------------|
| Balcony Space  | 413 ft2 / 38 m2   |

UPPER

LOWER

Residence Features

Abundant garden views Oversized nearly 10' deep lanai area Walk-in closet in master bedroom Two story ceiling height in main living area Open living-dining/great room layout Energy-efficient tinted windows and sliding glass doors High-efficiency air-conditioning and heating units

### **Residence Features**

Abundant garden and/or city views Oversized nearly 10' deep lanai area Walk-in closet in master bedroom Two story ceiling height in main living area Open living-dining/great room layout Energy-efficient tinted windows and sliding glass doors High-efficiency air-conditioning and heating units