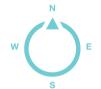

## TH4 2 BEDROOM / 2 BATHROOM + DEN

### TH-B (720-N)

| Interior Space | 1396 ft2 / 130 m2 |
|----------------|-------------------|
| Balcony Space  | 295 ft2 / 27 m2   |

#### TH-B (723-N)

| Interior Space | 1396 ft2 / 130 m2 |
|----------------|-------------------|
| Balcony Space  | 280 ft2 / 26 m2   |

#### **Residence Features**

Abundant city views Oversized nearly 10' deep lanai area Walk-in closet in master bedroom Two story ceiling height in main living area Open living-dining/great room layout Energy-efficient tinted windows and sliding glass doors High-efficiency air-conditioning and heating units