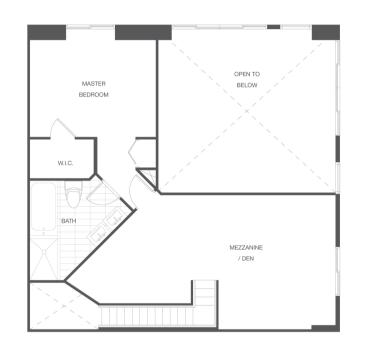

## TH2 3 BEDROOM / 3 BATHROOM + DEN

| Interior Space | 2095 ft2 / 195 m2 |
|----------------|-------------------|
| Balcony Space  | 413 ft2 / 38 m2   |

UPPER

LOWER

Residence Features

Abundant garden views Oversized nearly 10' deep lanai area Walk-in closet in master bedroom Two story ceiling height in main living area Open living-dining/great room layout Energy-efficient tinted windows and sliding glass doors High-efficiency air-conditioning and heating units

# TH2 3 BEDROOM / 3 BATHROOM + DEN

| Interior Space | 2095 ft2 / 195 m2 |
|----------------|-------------------|
| Balcony Space  | 413 ft2 / 38 m2   |

**Residence Features** 

Abundant garden views Oversized nearly 10' deep lanai area Walk-in closet in master bedroom Two story ceiling height in main living area Open living-dining/great room layout Energy-efficient tinted windows and sliding glass doors High-efficiency air-conditioning and heating units