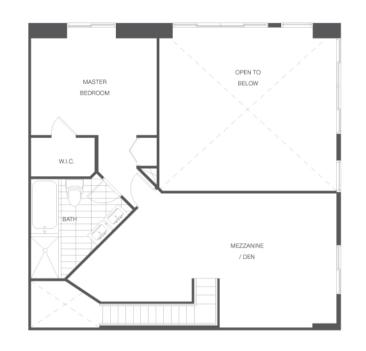

## TH2 3 BEDROOM / 3 BATHROOM + DEN

| Interior Space | 2095 ft2 / 195 m2 |
|----------------|-------------------|
| Balcony Space  | 413 ft2 / 38 m2   |

UPPER

LOWER

Residence Features

Abundant garden views Oversized nearly 10' deep lanai area Walk-in closet in master bedroom Two story ceiling height in main living area Open living-dining/great room layout Energy-efficient tinted windows and sliding glass doors High-efficiency air-conditioning and heating units

# TH2 3 BEDROOM / 3 BATHROOM + DEN

| Interior Space | 2095 ft2 / 195 m2 |
|----------------|-------------------|
| Balcony Space  | 413 ft2 / 38 m2   |

**Residence Features** 

Abundant garden views Oversized nearly 10' deep lanai area Walk-in closet in master bedroom Two story ceiling height in main living area Open living-dining/great room layout Energy-efficient tinted windows and sliding glass doors High-efficiency air-conditioning and heating units