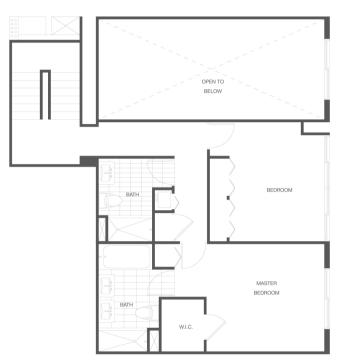

## TH2 3 BEDROOM / 3 BATHROOM + DEN

| Interior Space | 2095 ft2 / 195 m2 |
|----------------|-------------------|
| Balcony Space  | 413 ft2 / 38 m2   |

UPPER

LOWER

Residence Features

Abundant garden views Oversized nearly 10' deep lanai area Walk-in closet in master bedroom Two story ceiling height in main living area Open living-dining/great room layout Energy-efficient tinted windows and sliding glass doors High-efficiency air-conditioning and heating units

### **Residence Features**

Abundant garden and/or city views Oversized nearly 10' deep lanai area Walk-in closet in master bedroom Two story ceiling height in main living area Open living-dining/great room layout Energy-efficient tinted windows and sliding glass doors High-efficiency air-conditioning and heating units