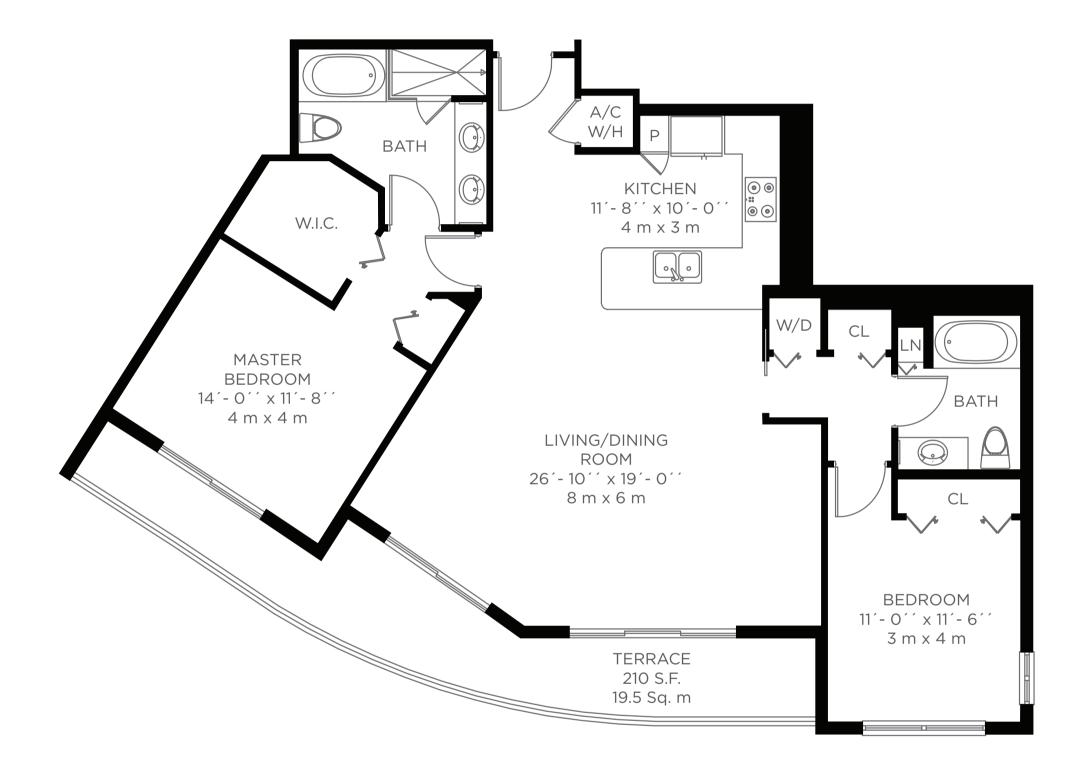

## UNIT A5 1 BEDROOM / 1 BATHROOM

| TOTAL     | 1,075 Sq. Ft. | 99.9 Sq. m |
|-----------|---------------|------------|
| TERRACE   | 280 Sq. Ft.   | 26.0 Sq. m |
| RESIDENCE | 795 Sq. Ft.   | 73.9 Sq. m |