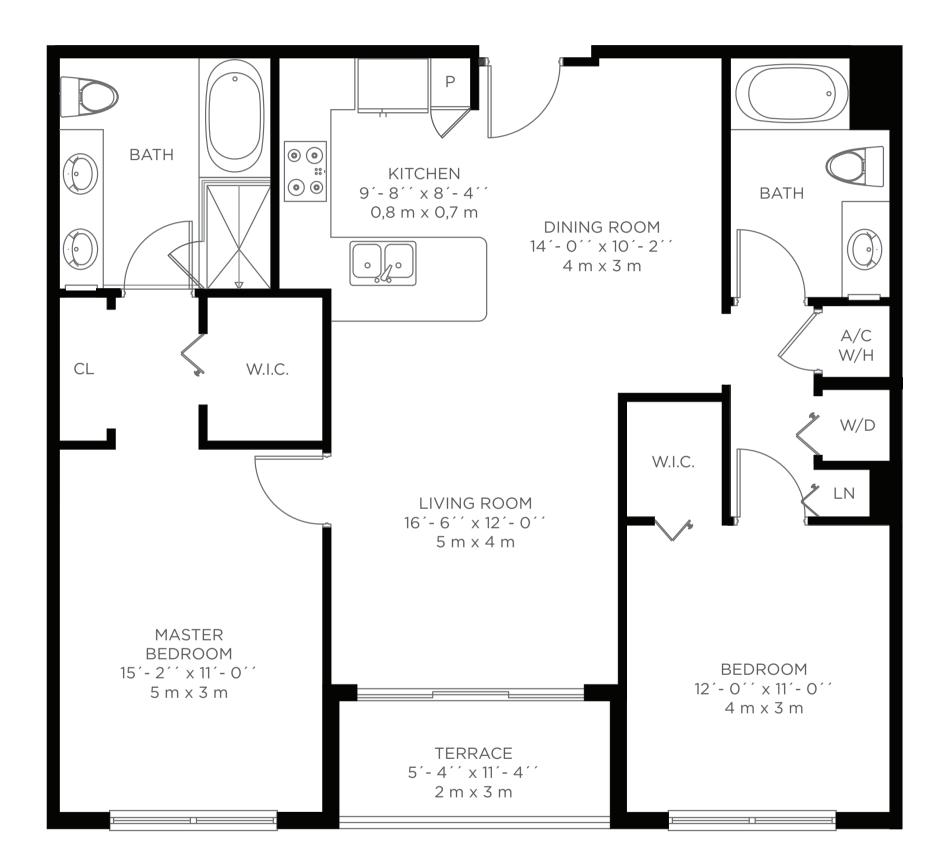

## UNIT B2 2 BEDROOMS / 2 BATHROOMS

| TOTAL     | 1,244 Sq. Ft. | 115.6 Sq. m |
|-----------|---------------|-------------|
| TERRACE   | 119 Sq. Ft.   | 11.1 Sq. m  |
| RESIDENCE | 1,125 Sq. Ft. | 104.5 Sq. m |