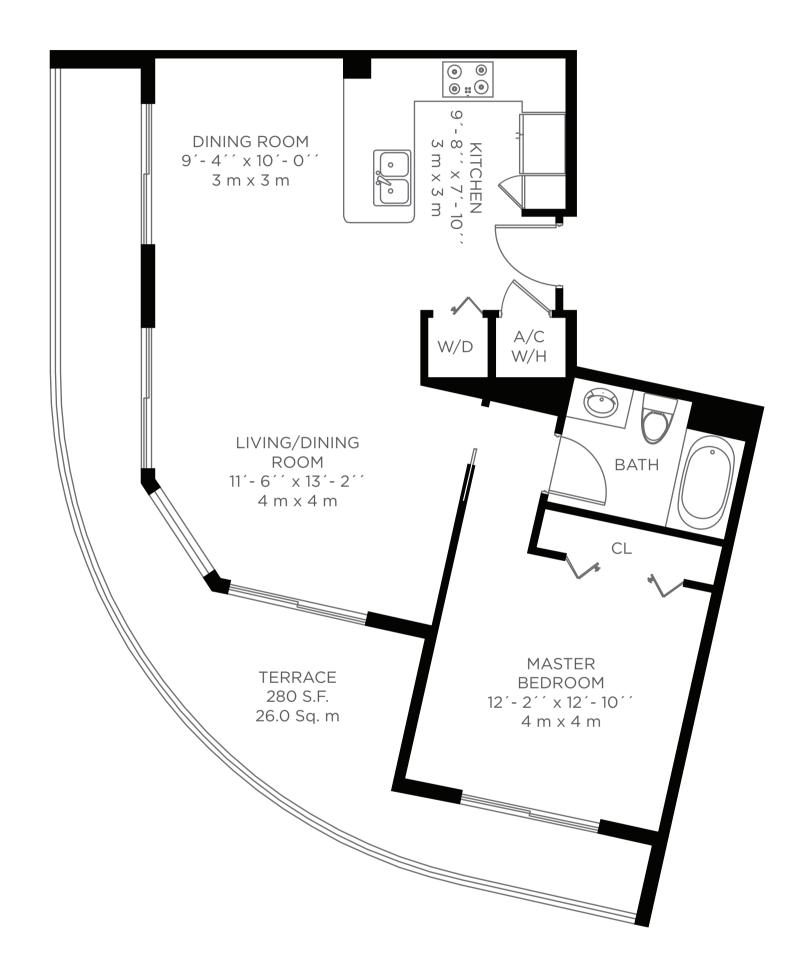

## UNIT A5 1 BEDROOM / 1 BATHROOM

| TOTAL     | 1,075 Sq. Ft. | 99.9 Sq. m |
|-----------|---------------|------------|
| TERRACE   | 280 Sq. Ft.   | 26.0 Sq. m |
| RESIDENCE | 795 Sq. Ft.   | 73.9 Sq. m |