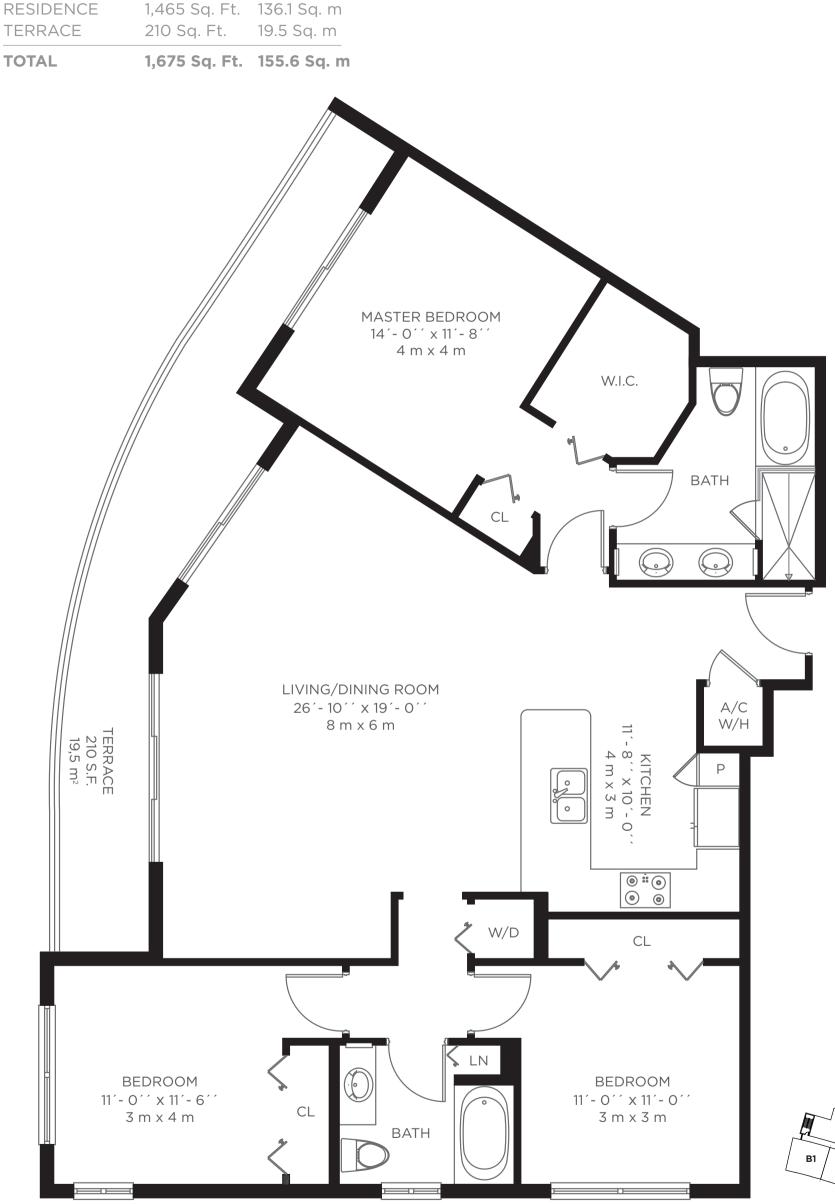

## UNIT B4 2 BEDROOMS / 2 BATHROOMS

| RESIDENCE<br>TERRACE | 1.310 Sq. Ft.<br>210 Sq. Ft. |  |
|----------------------|------------------------------|--|
| TOTAL                | 1,520 Sq. Ft.                |  |