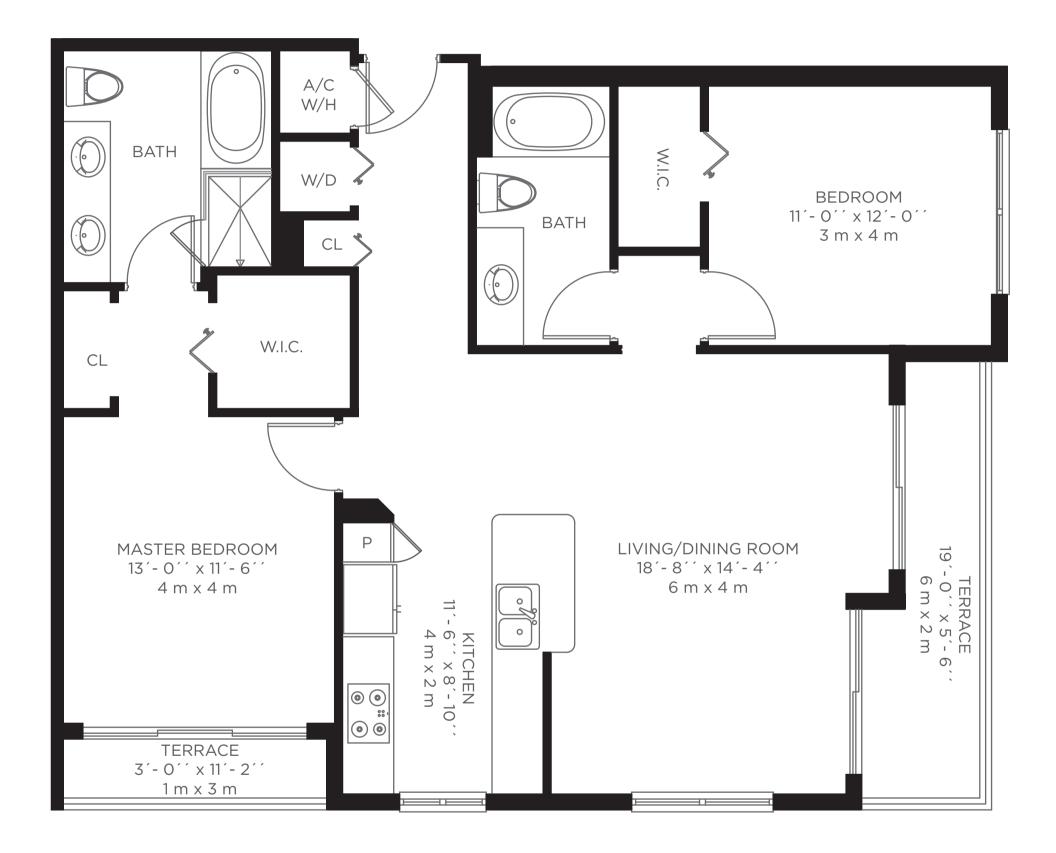

## UNIT B1 2 BEDROOMS / 2 BATHROOMS

| RESIDENCE | 1,078 Sq. Ft. | 100.1 Sq. m |
|-----------|---------------|-------------|
| TERRACE   | 60 Sq. Ft.    | 5.6 Sq. m   |
| TOTAL     | 1,138 Sq. Ft. | 105.7 Sq. m |