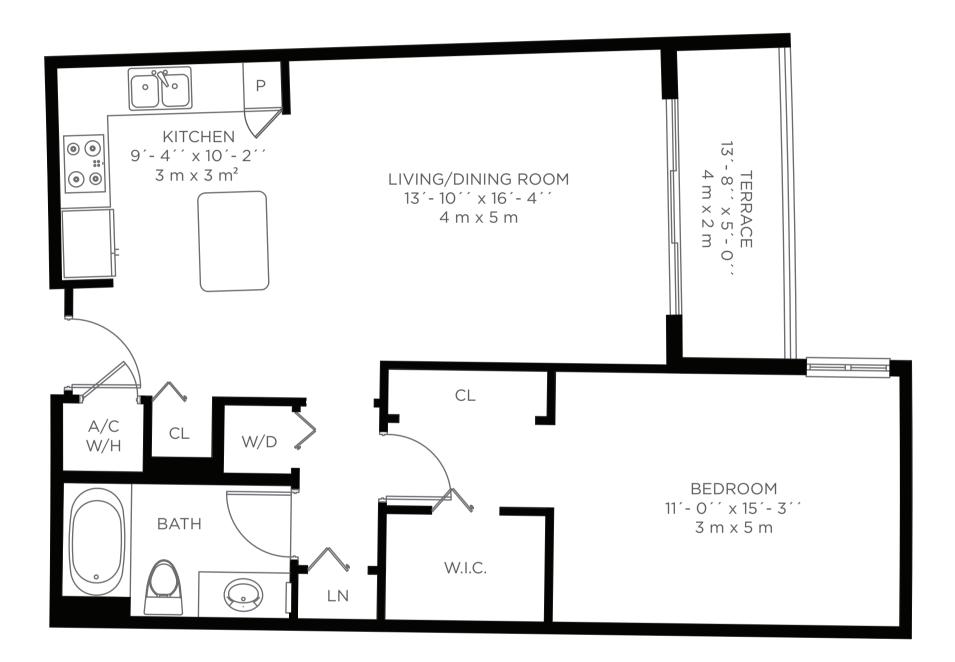

#### UNIT A1a 1 BEDROOM / 1 BATHROOM

| TOTAL     | 868 Sq. Ft. | 80.6 Sq. m |
|-----------|-------------|------------|
| TERRACE   | 68 Sq. Ft.  | 6.3 Sq. m  |
| RESIDENCE | 800 Sq. Ft. | 74.3 Sq. m |