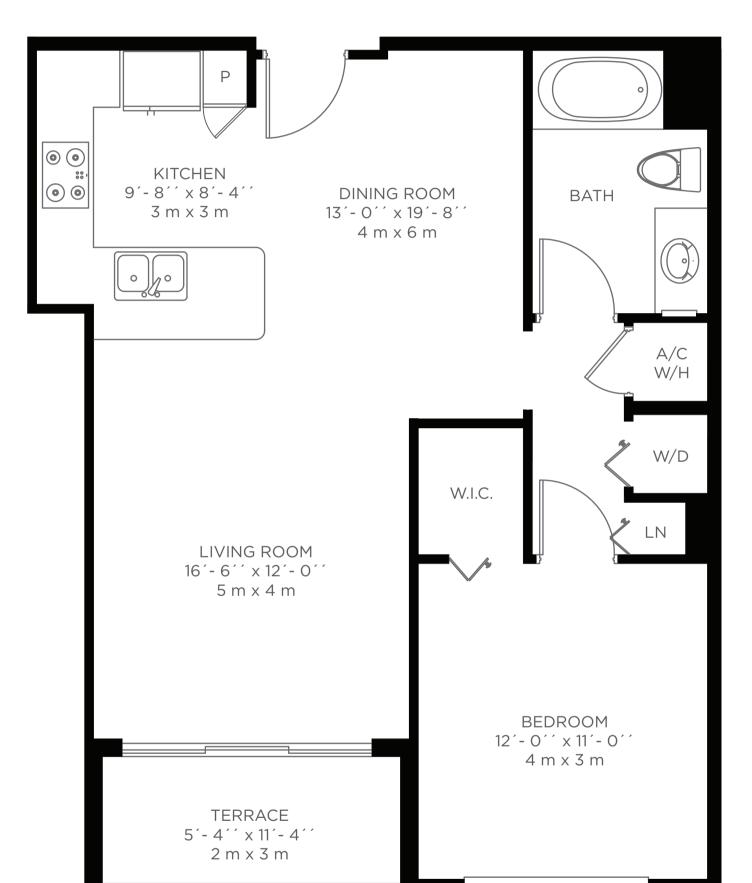

#### UNIT A1 1 BEDROOM / 1 BATHROOM

| TOTAL     | 789 Sq. Ft. | 73.3 Sq. m |
|-----------|-------------|------------|
| TERRACE   | 61 Sq. Ft.  | 5.7 Sq. m  |
| RESIDENCE | 728 Sq. Ft. | 67.6 Sq. m |

KEYPLAN