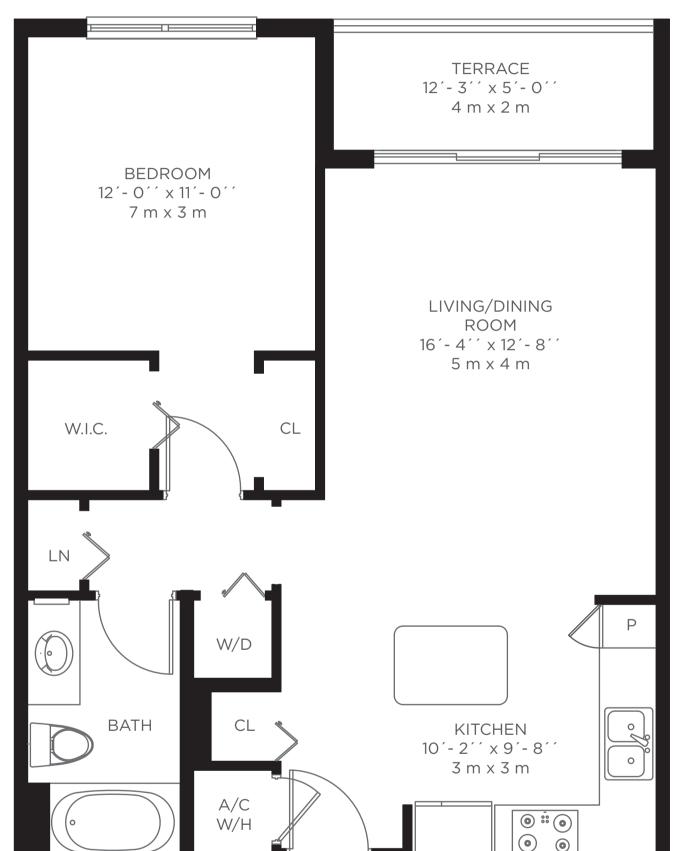

#### UNIT A1 1 BEDROOM / 1 BATHROOM

| TOTAL     | 789 Sq. Ft. | 73.3 Sq. m |
|-----------|-------------|------------|
| TERRACE   | 61 Sq. Ft.  | 5.7 Sq. m  |
| RESIDENCE | 728 Sq. Ft. | 67.6 Sq. m |

KEYPLAN