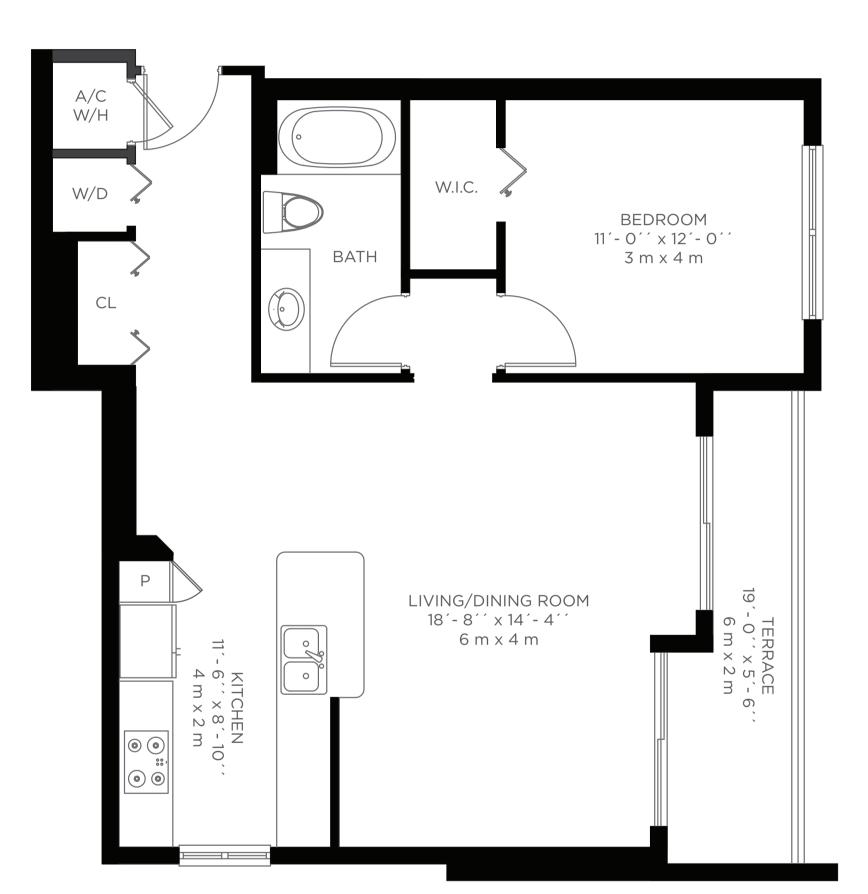

## UNIT A4 1 BEDROOM / 1 BATHROOM

| RESIDENCE | 805 Sq. Ft. | 74.8 Sq. m |
|-----------|-------------|------------|
| TERRACE   | 85 Sq. Ft.  | 7.9 Sq. m  |
| TOTAL     | 890 Sq. Ft. | 82.7 Sq. m |