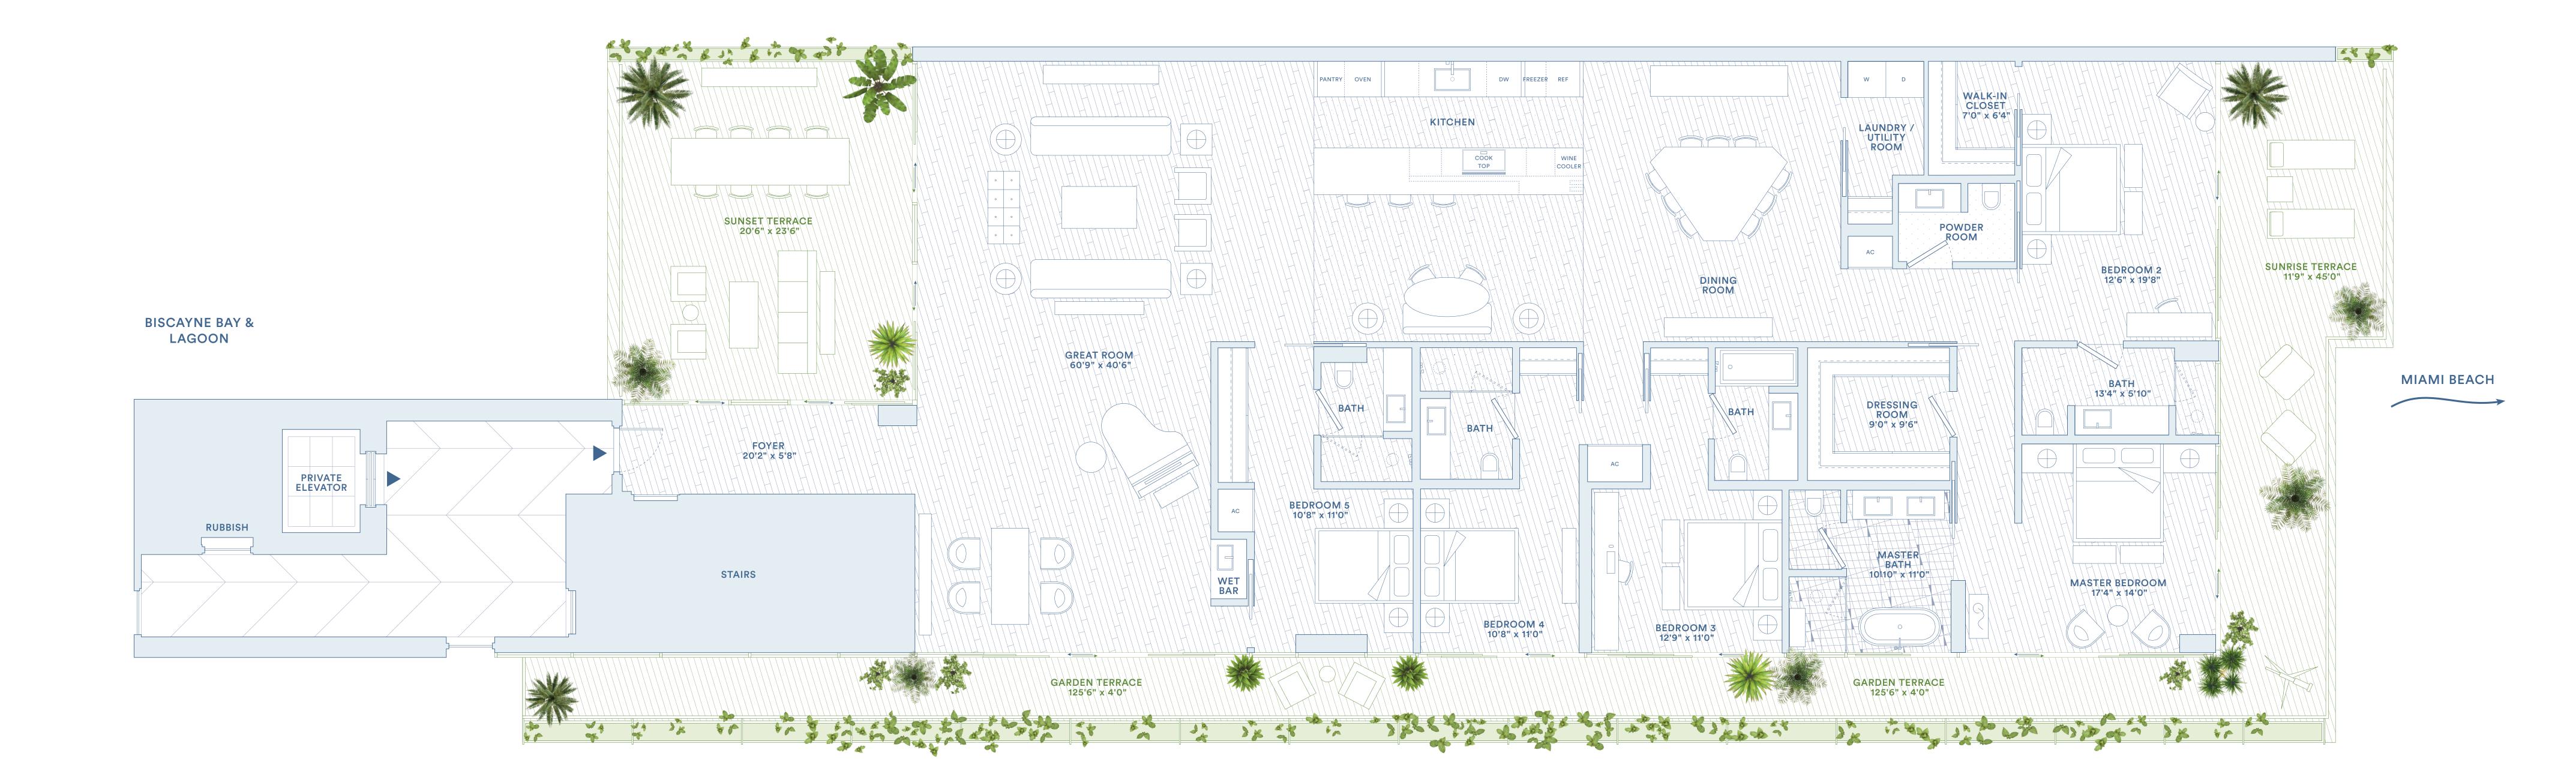

## 11-12E

5 BEDROOMS / 5.5 BATHS

TOTAL: 5616 SQ FT / 522 SQ M INTERIOR: 3996 SQ FT / 371 SQ M EXTERIOR: 1620 SQ FT / 150 SQ M

monadterrace.miami

Sales Gallery
1400 Alton Road Miami Beach FL 33139
305 695 0888
info@monadterrace.miami

Exclusive Marketing & Sales /
Douglas Elliman Development Marketing

Developer / JDS

MIAMI BEACH

**4**A

4 BEDROOMS / 4.5 BATHS

TOTAL: 4378 SQ FT / 407 SQ M INTERIOR: 3217 SQ FT / 299 SQ M EXTERIOR: 1161 SQ FT / 108 SQ M