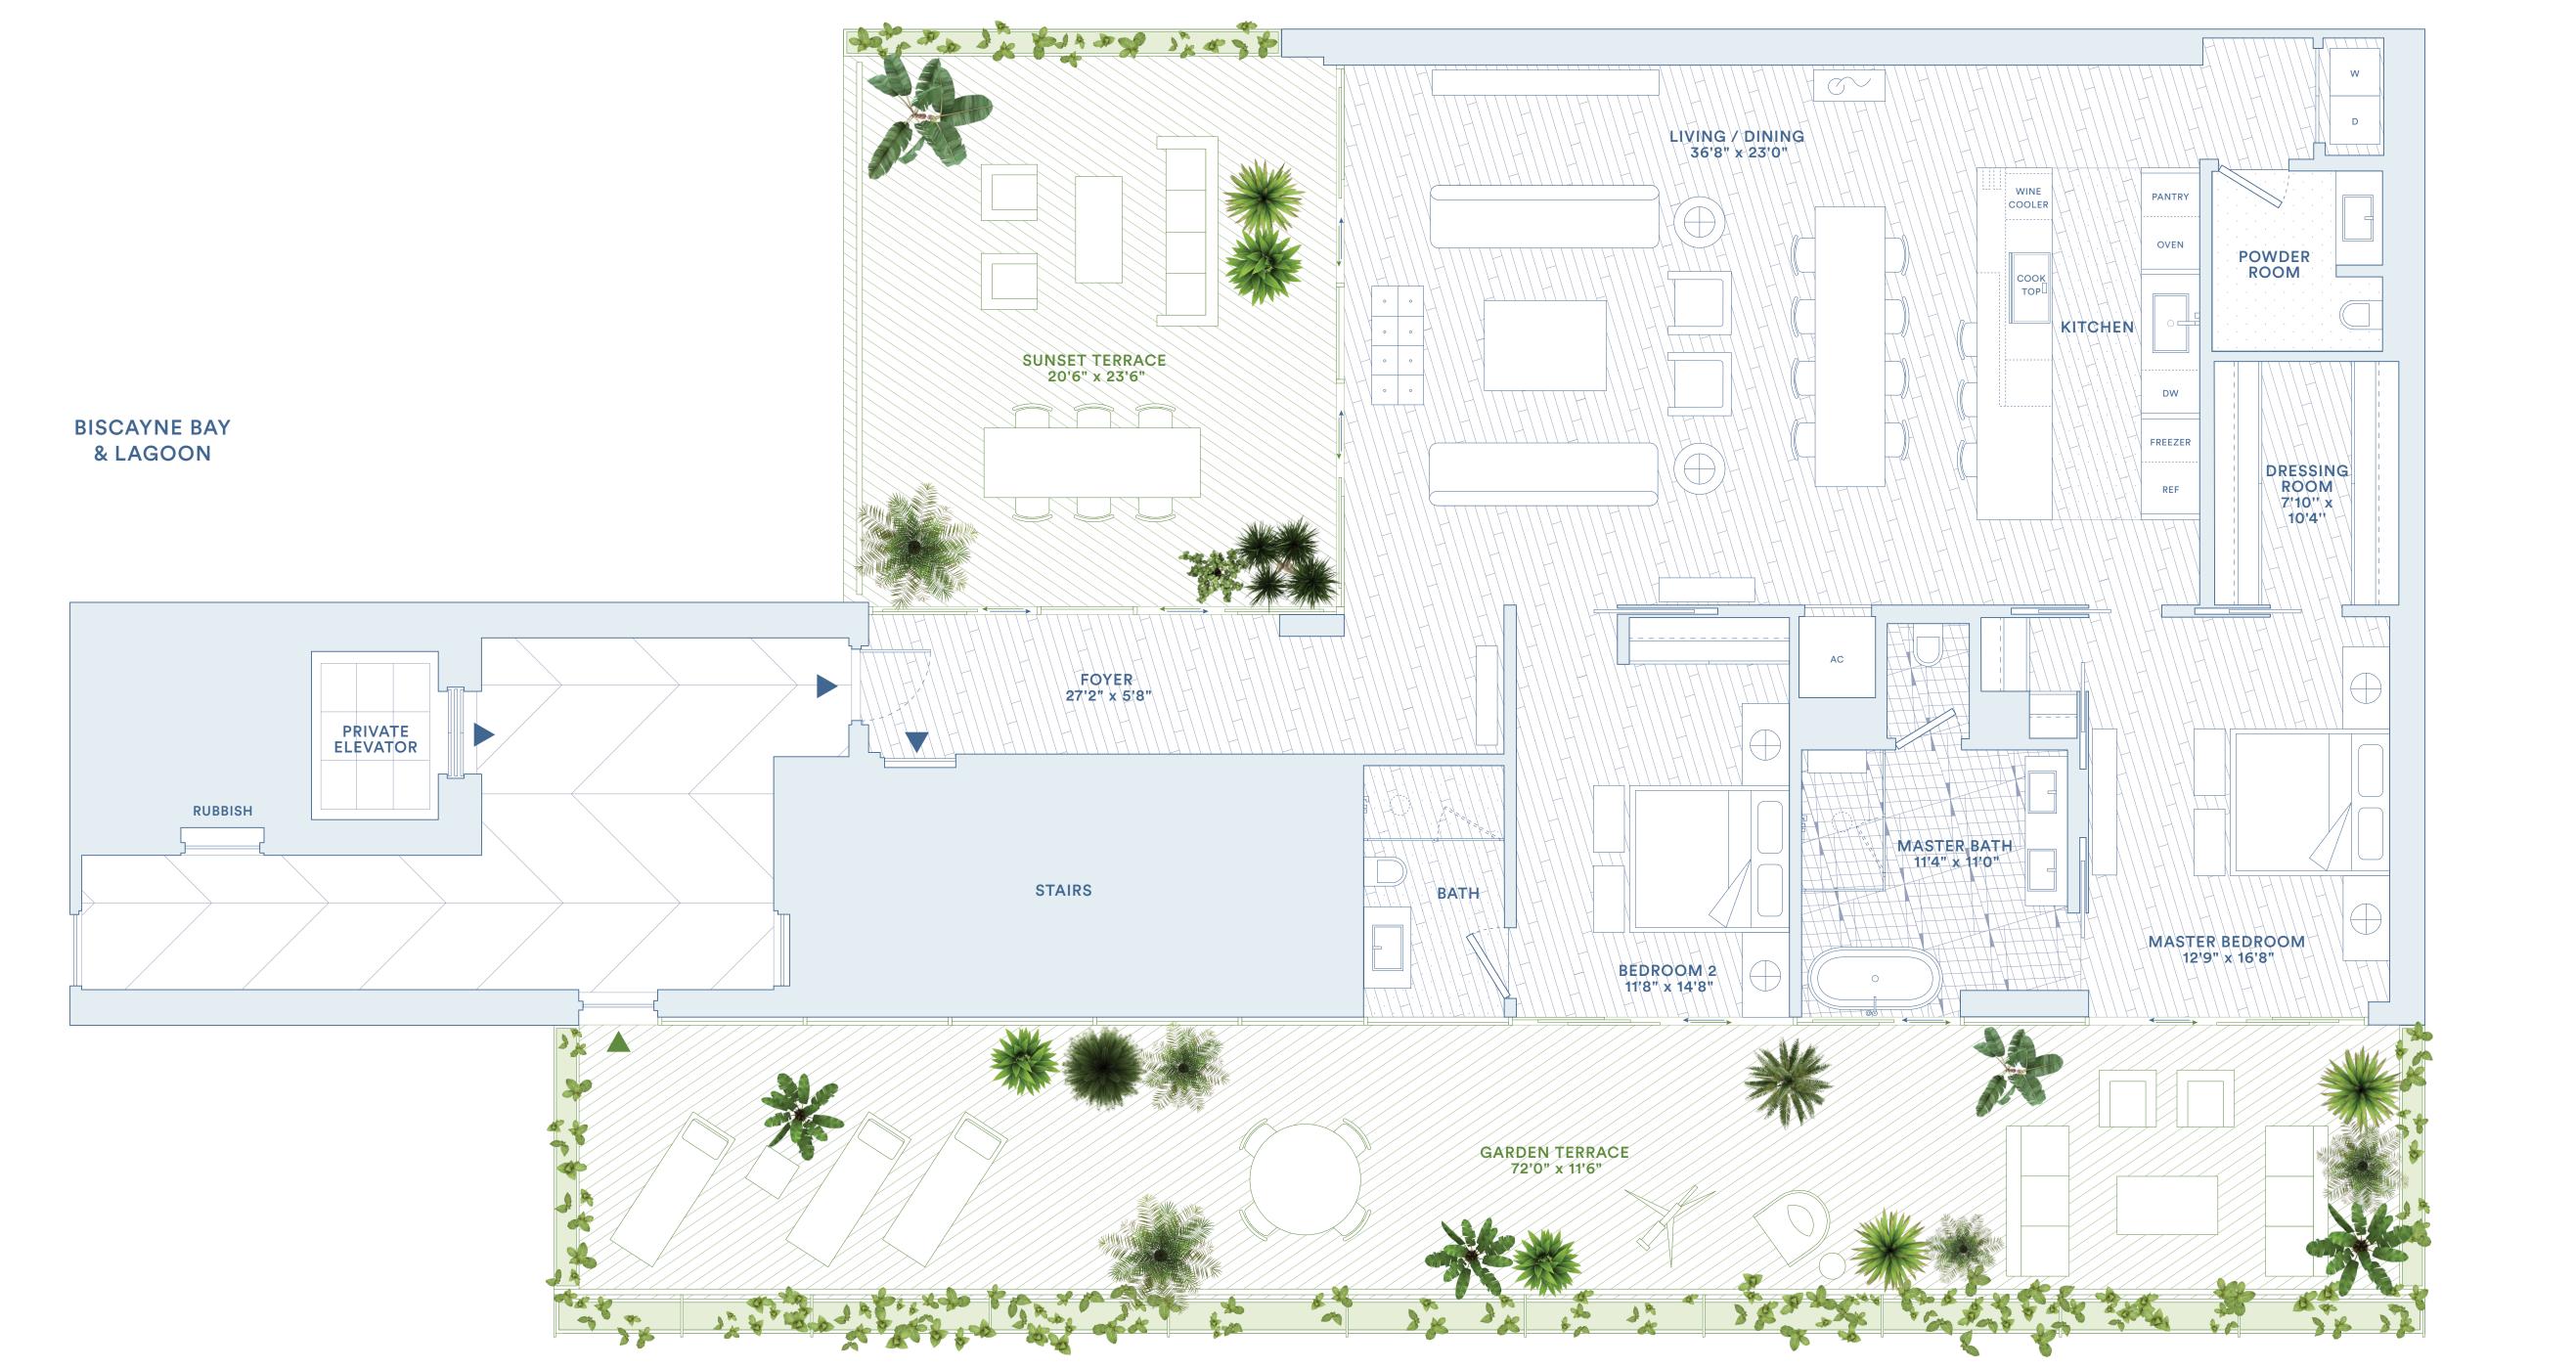

Douglas Ellillali Deve

Developer / JDS

3-5E

2 BEDROOMS / 2.5 BATHS

TOTAL: 3573 SQ FT / 332 SQ M INTERIOR: 2097 SQ FT / 195 SQ M EXTERIOR: 1476 SQ FT / 137 SQ M

MIAMI BEACH

monadterrace.miami

Sales Gallery
1400 Alton Road Miami Beach FL 33139
305 695 0888
info@monadterrace.miami

Exclusive Marketing & Sales /
Douglas Elliman Development Marketing

Developer / **JDS** 