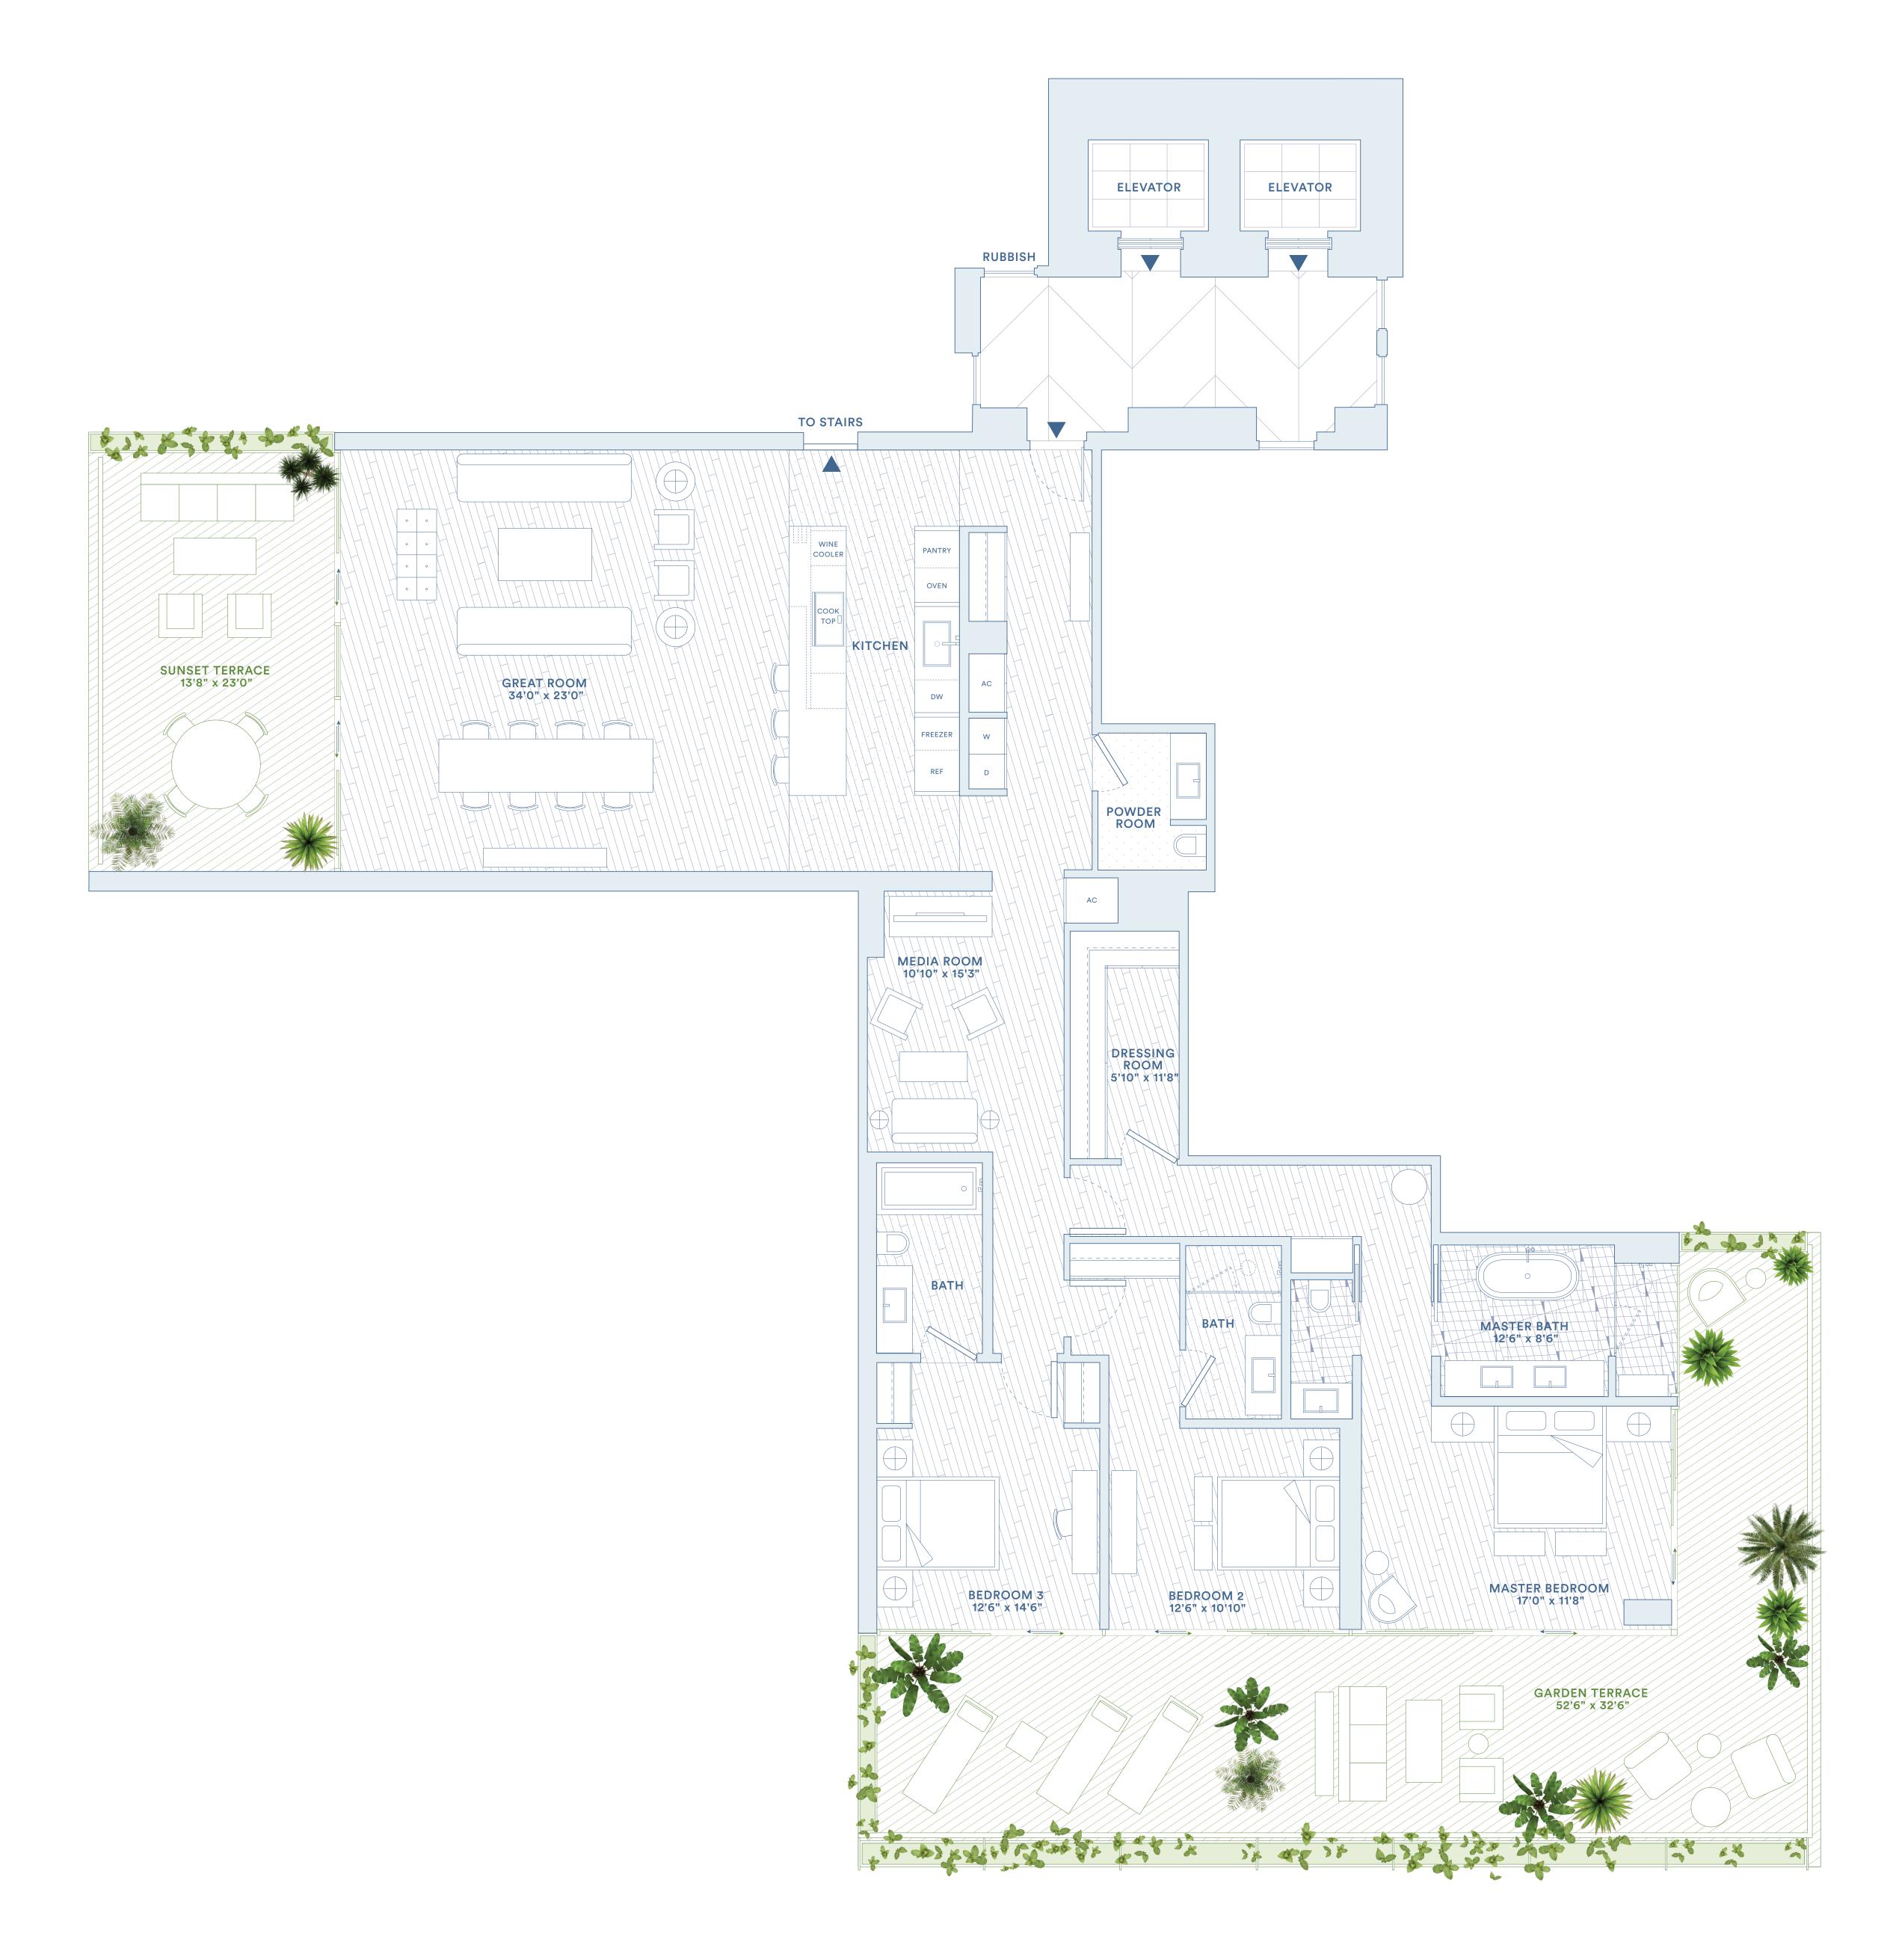

Douglas Ellillali Deve

Developer / JDS

3-5E

2 BEDROOMS / 2.5 BATHS

TOTAL: 3573 SQ FT / 332 SQ M INTERIOR: 2097 SQ FT / 195 SQ M EXTERIOR: 1476 SQ FT / 137 SQ M

MIAMI BEACH

monadterrace.miami

Sales Gallery
1400 Alton Road Miami Beach FL 33139
305 695 0888
info@monadterrace.miami

Exclusive Marketing & Sales /
Douglas Elliman Development Marketing

Developer / **JDS** 