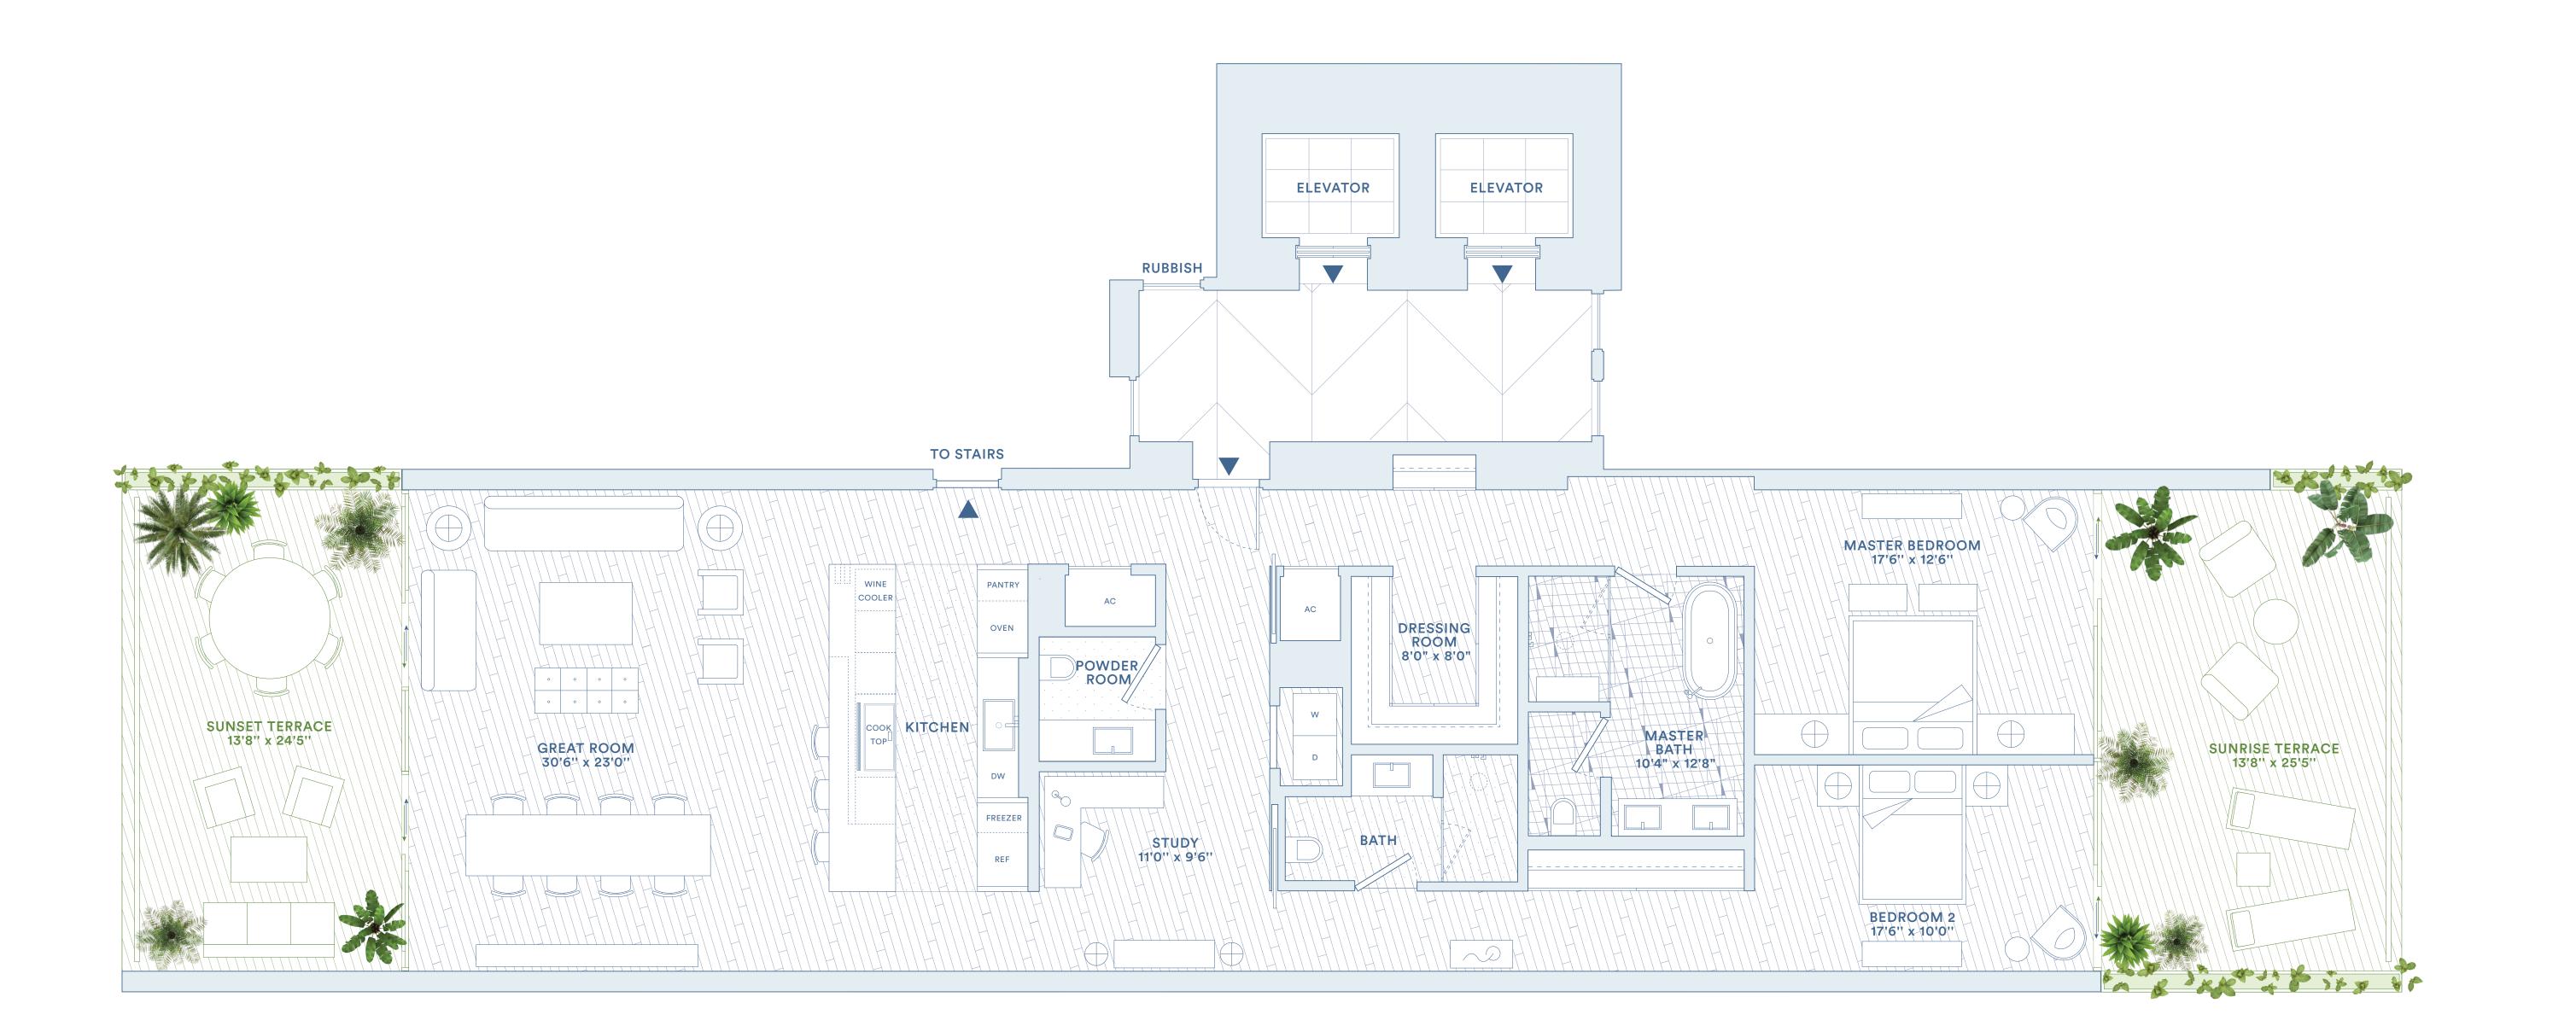

Douglas Ellillali Deve

Developer / JDS

3-5E

2 BEDROOMS / 2.5 BATHS

TOTAL: 3573 SQ FT / 332 SQ M INTERIOR: 2097 SQ FT / 195 SQ M EXTERIOR: 1476 SQ FT / 137 SQ M

MIAMI BEACH

monadterrace.miami

Sales Gallery
1400 Alton Road Miami Beach FL 33139
305 695 0888
info@monadterrace.miami

Exclusive Marketing & Sales /
Douglas Elliman Development Marketing

Developer / **JDS** 