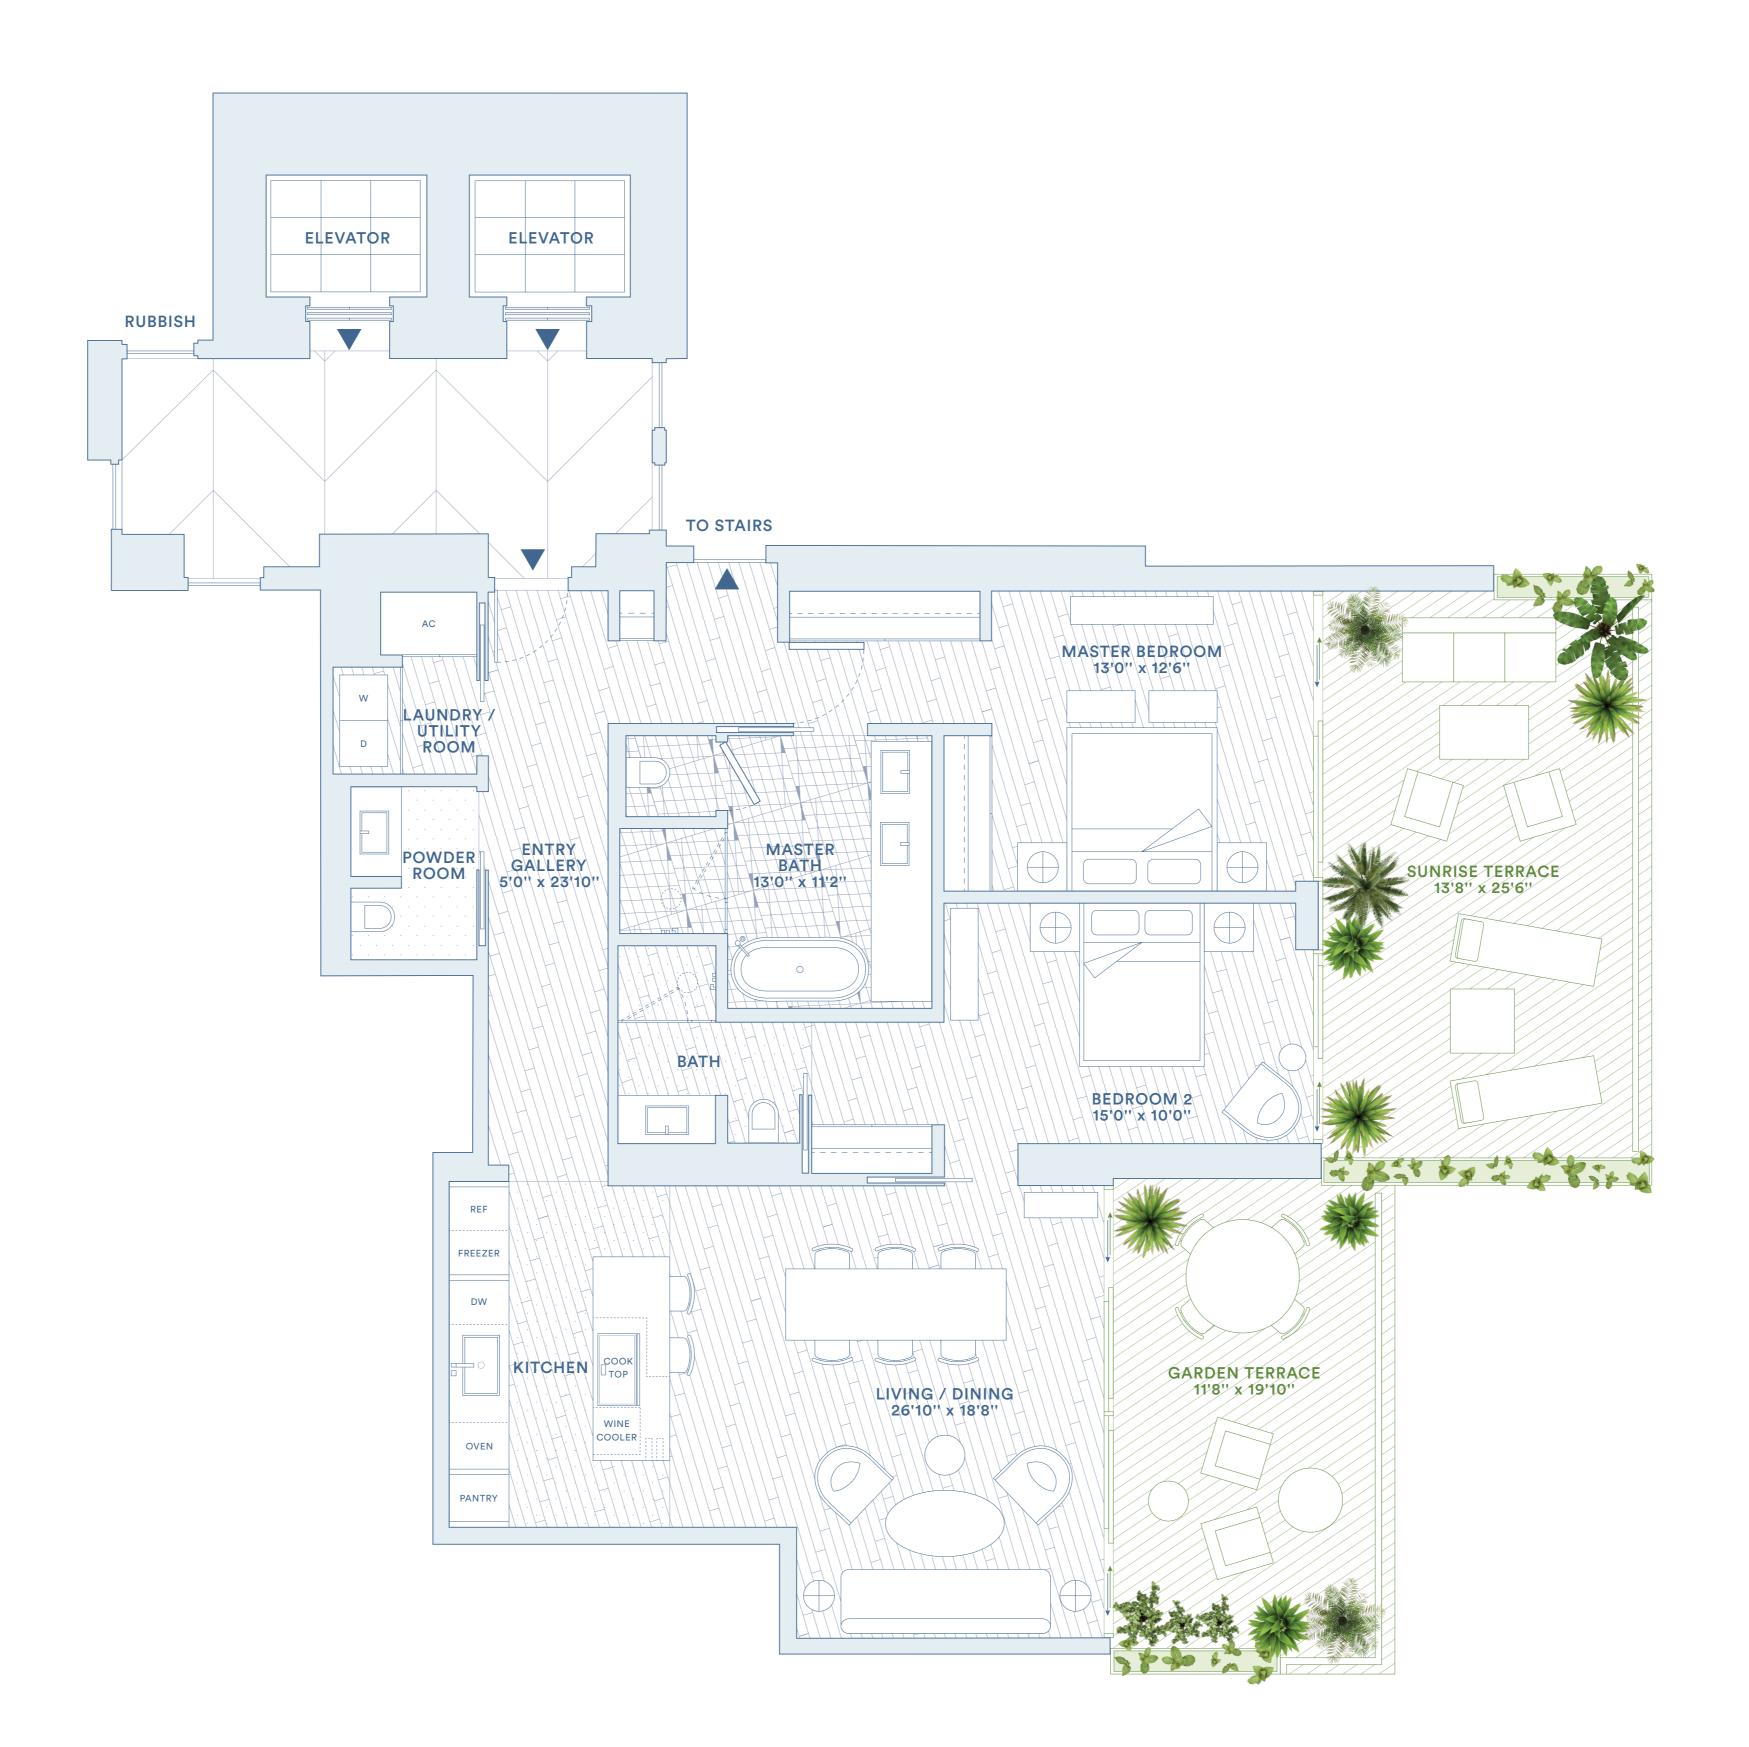

11-12C

2 BEDROOMS / 2.5 BATHS

TOTAL: 2719 SQ FT / 253 SQ M INTERIOR: 2044 SQ FT / 190 SQ M EXTERIOR: 675 SQ FT / 63 SQ M

**BISCAYNE BAY** 

MIAMI BEACH

monadterrace.miami

Sales Gallery

1400 Alton Road Miami Beach FL 33139 305 695 0888 info@monadterrace.miami Exclusive Marketing & Sales / Douglas Elliman Development Marketing