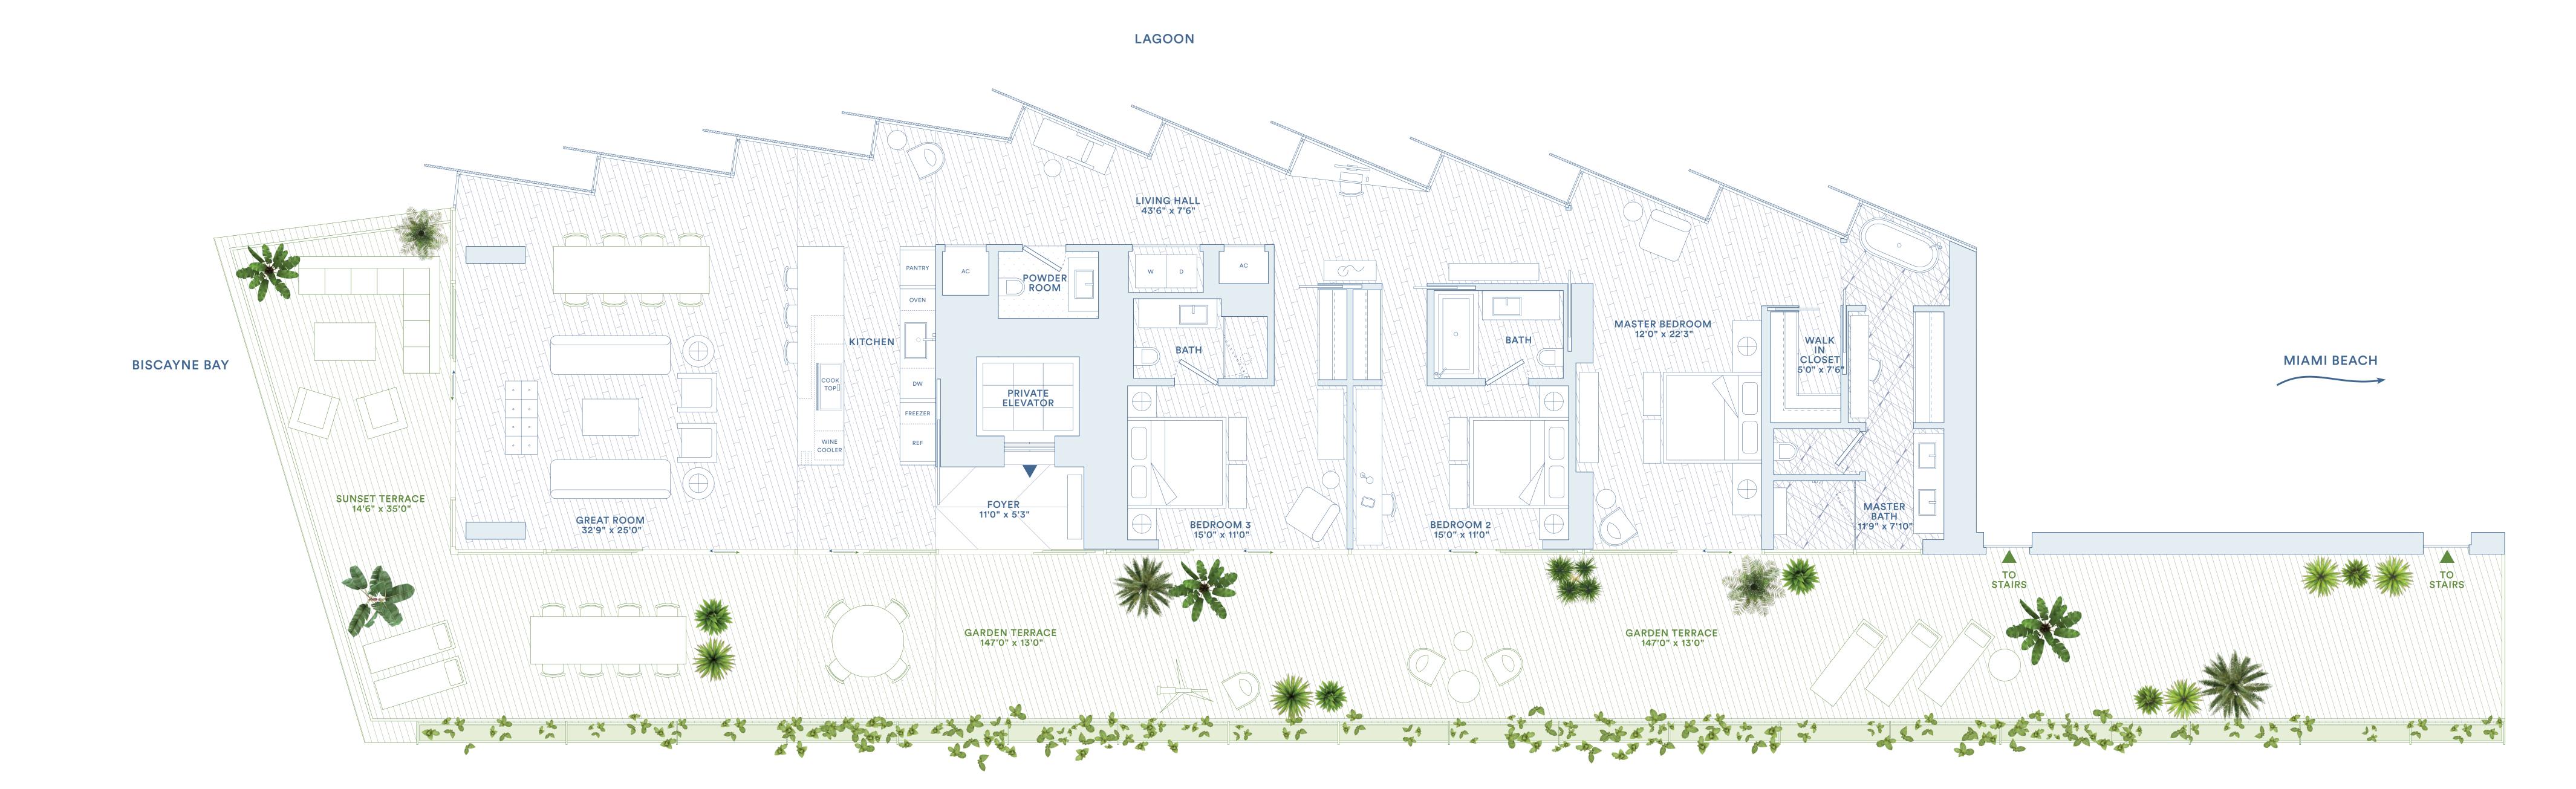

Exclusive Marketing & Sales /
Douglas Elliman Development Marketing

Developer / JDS

MIAMI BEACH

**4**A

4 BEDROOMS / 4.5 BATHS

TOTAL: 4378 SQ FT / 407 SQ M INTERIOR: 3217 SQ FT / 299 SQ M EXTERIOR: 1161 SQ FT / 108 SQ M

BISCAYNE BAY

LAGOON

monadterrace.miami

Sales Gallery 1400 Alton Road Miami Beach FL 33139 305 695 0888 info@monadterrace.miami

Exclusive Marketing & Sales /
Douglas Elliman Development Marketing

Developer / JDS