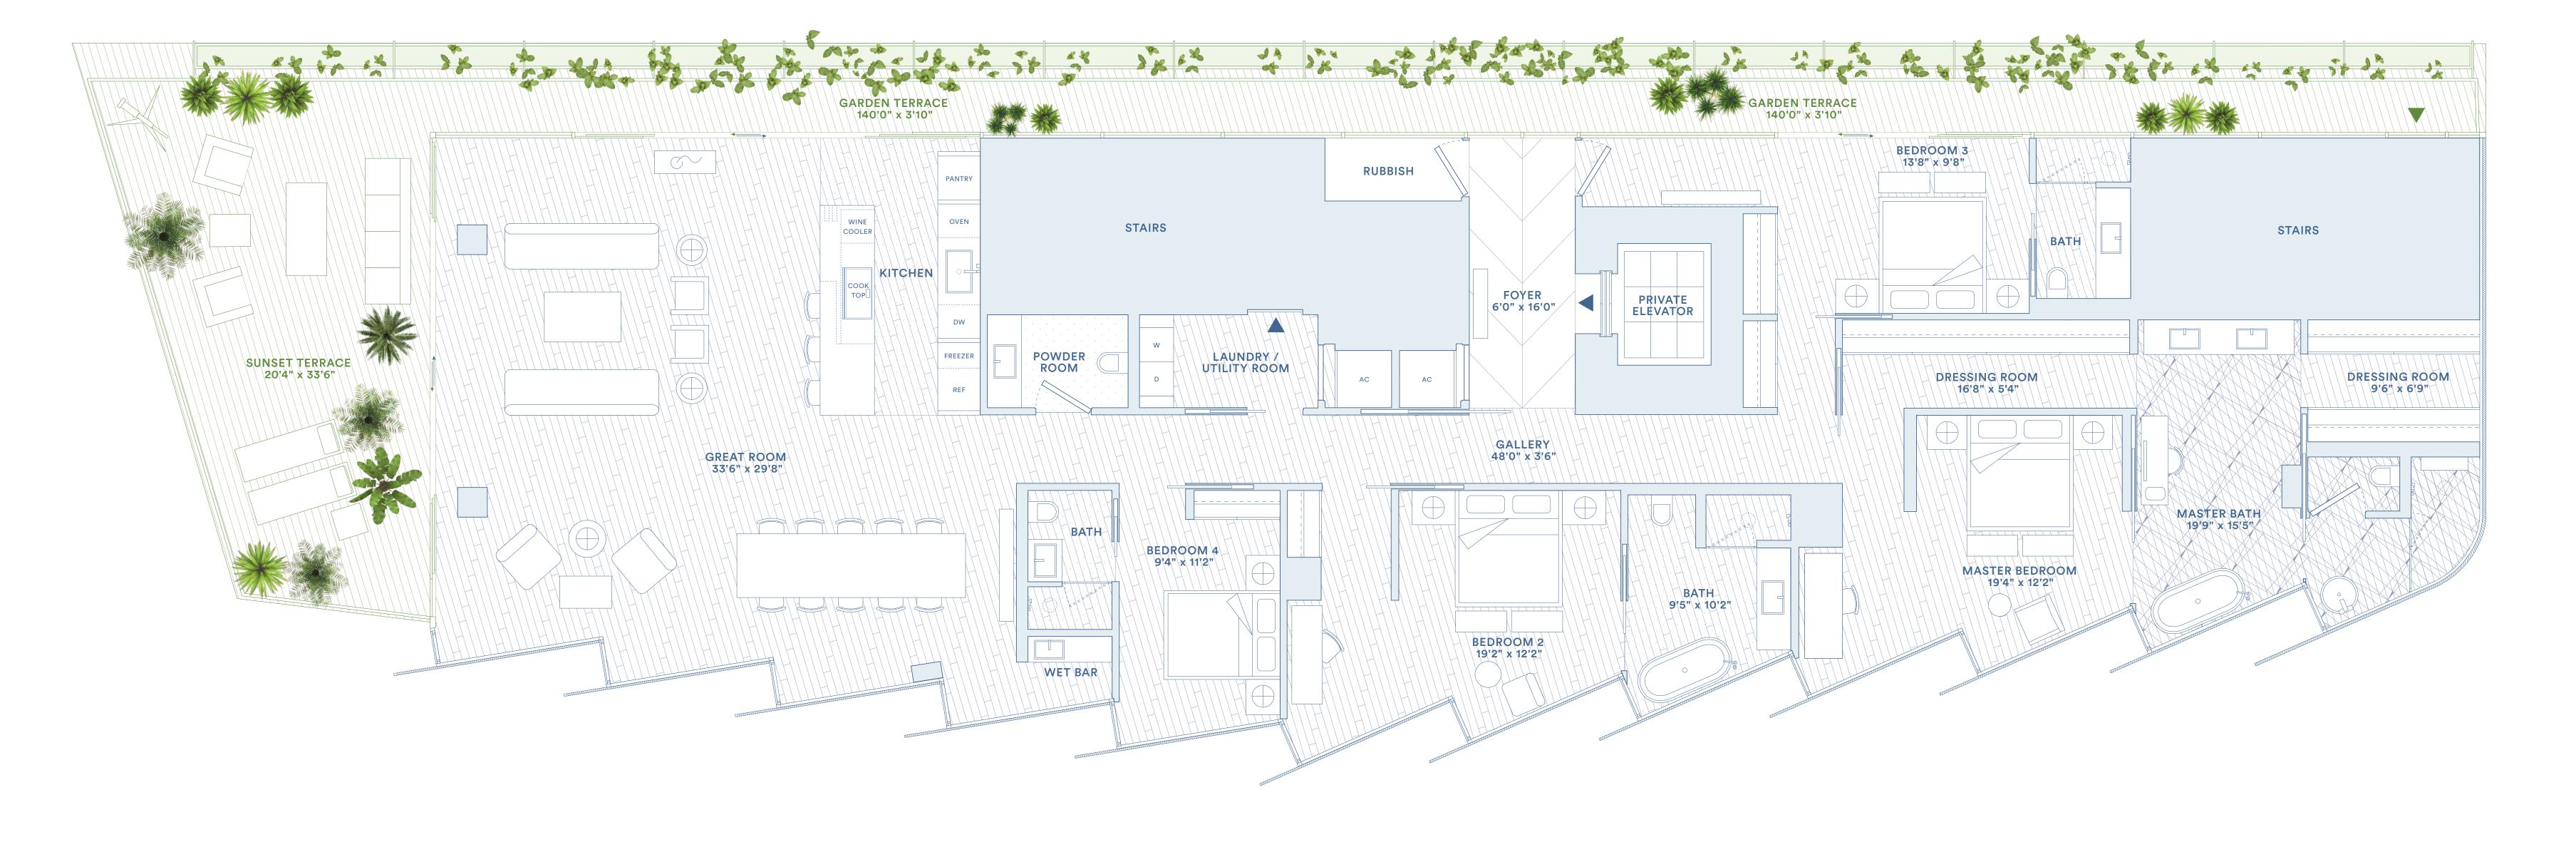

## 11-12E

5 BEDROOMS / 5.5 BATHS

TOTAL: 5616 SQ FT / 522 SQ M INTERIOR: 3996 SQ FT / 371 SQ M EXTERIOR: 1620 SQ FT / 150 SQ M

monadterrace.miami

Sales Gallery
1400 Alton Road Miami Beach FL 33139
305 695 0888
info@monadterrace.miami

Exclusive Marketing & Sales /
Douglas Elliman Development Marketing

Developer / JDS

MIAMI BEACH

**4**A

4 BEDROOMS / 4.5 BATHS

TOTAL: 4378 SQ FT / 407 SQ M INTERIOR: 3217 SQ FT / 299 SQ M EXTERIOR: 1161 SQ FT / 108 SQ M