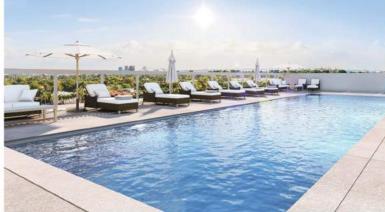

## Residence Features

- 30 exclusive modern residences
- 9-foot ceilings
- · Large Balconies
- Top of the line appliances and custom Italian cabinetry
- 2 Residence-assigned parking spaces
- State-of-the-art gym with yoga, steam and locker rooms
- · Private storage spaces and bike lockers
- 6 private rooftop enclaves with jacuzzis
- Tropical garden area and verdant landscaping throughout
- Community rooftop terrace with barbecue area
- · Rooftop pool with panoramic views
- Furniture ready homes