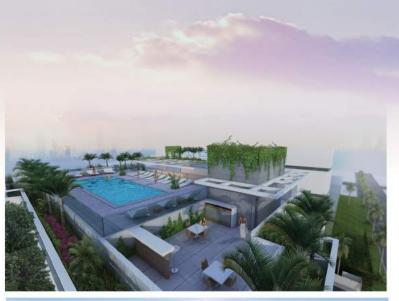

## Residence Features

- 30 exclusive modern residences
- 9-foot ceilings
- · Large Balconies
- Top of the line appliances and custom Italian cabinetry
- 2 Residence-assigned parking spaces
- State-of-the-art gym with yoga, steam and locker rooms
- · Private storage spaces and bike lockers
- 6 private rooftop enclaves with jacuzzis
- Tropical garden area and verdant landscaping throughout
- Community rooftop terrace with barbecue area
- · Rooftop pool with panoramic views
- Furniture ready homes