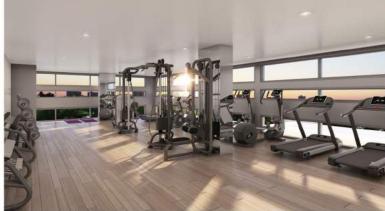

## Residence Features

- 30 exclusive modern residences
- 9-foot ceilings
- · Large Balconies
- Top of the line appliances and custom Italian cabinetry
- 2 Residence-assigned parking spaces
- State-of-the-art gym with yoga, steam and locker rooms
- · Private storage spaces and bike lockers
- 6 private rooftop enclaves with jacuzzis
- Tropical garden area and verdant landscaping throughout
- Community rooftop terrace with barbecue area
- · Rooftop pool with panoramic views
- Furniture ready homes