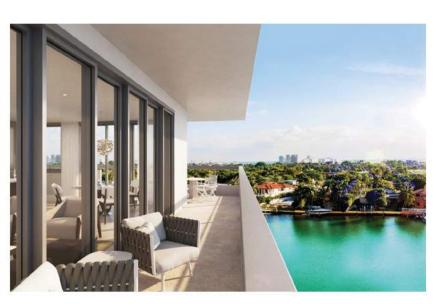

## Residence Features

- 30 exclusive modern residences
- 9-foot ceilings
- · Large Balconies
- Top of the line appliances and custom Italian cabinetry
- 2 Residence-assigned parking spaces
- State-of-the-art gym with yoga, steam and locker rooms
- · Private storage spaces and bike lockers
- 6 private rooftop enclaves with jacuzzis
- Tropical garden area and verdant landscaping throughout
- Community rooftop terrace with barbecue area
- · Rooftop pool with panoramic views
- Furniture ready homes

From 1,449 to 1,840 Sq Ft of living Area

> 2, 2 + Den and 3 Bedrooms with 2, 2.5 and 3 Bathrooms

Large Balconies with Incredible Views

Bright modern simplicity designed with nature in mind.

Situated between the bustling centers of Aventura and Miami Beach, Casa Verde is a short walk away from the beach, Bal Harbour Shops and nearby supermarkets and schools. A quick trip by car takes you to South Beach or Miami International Airport.